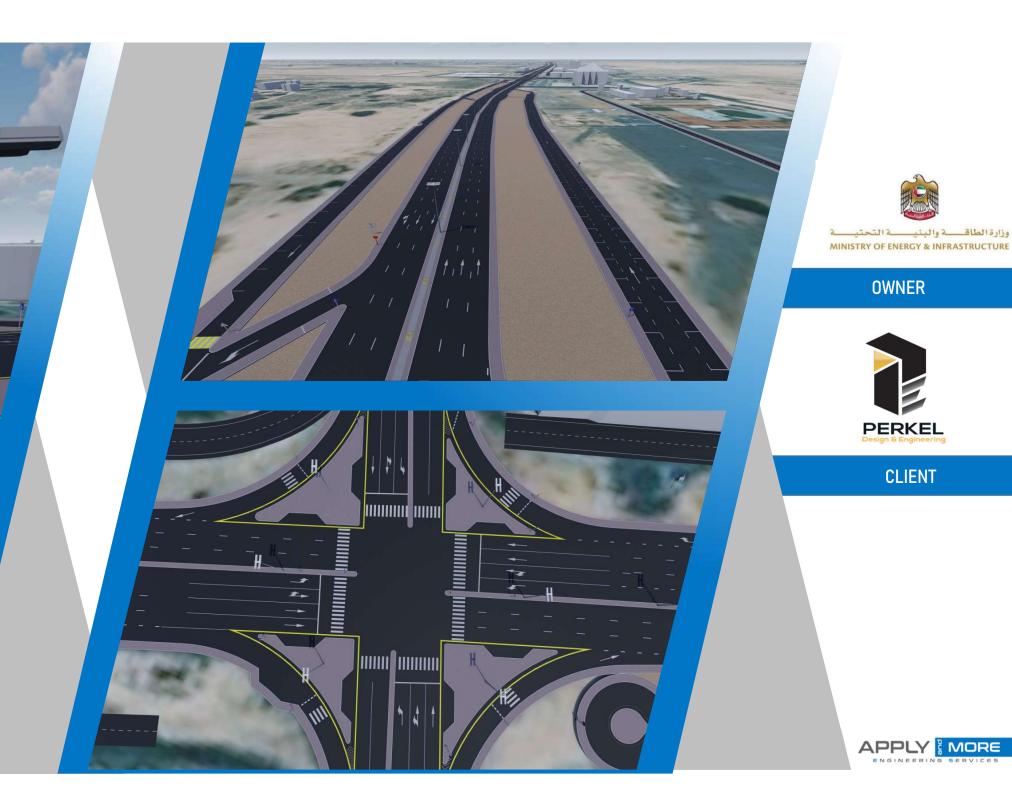

#### LINKING SHEIKH KHALIFA

#### **SCOPE OF WORK**

 ✓ BIM model LOD 500 (Signage, Marking, Road elements, Infrastructure elements)

✓ Bridge – Culverts – Roads – Utilities.

✓ 3D Visualization.

NA.

Location: United Arab Emirates.

#### **SCOPE OF WORK**

- ✓ BIM model LOD 500 (Signage, Marking, Road elements, Infrastructure elements)
- ✓ Bridge Culverts Roads Utilities.
- ✓ 3D Visualization.

Location: United Arab Emirates.