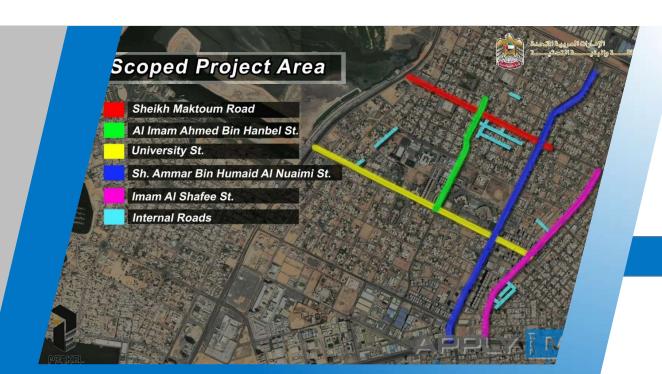

# **EL ETIHAD ROAD**

#### **SCOPE OF WORK**

- BIM for Roads, Infrastructure, and Bridge.
- √ 3D Modeling for civil works (Roadssignage - Marking).
- √ 3D Modeling for structures works (Base concrete for Streetlighting).

United Arab Emirates.