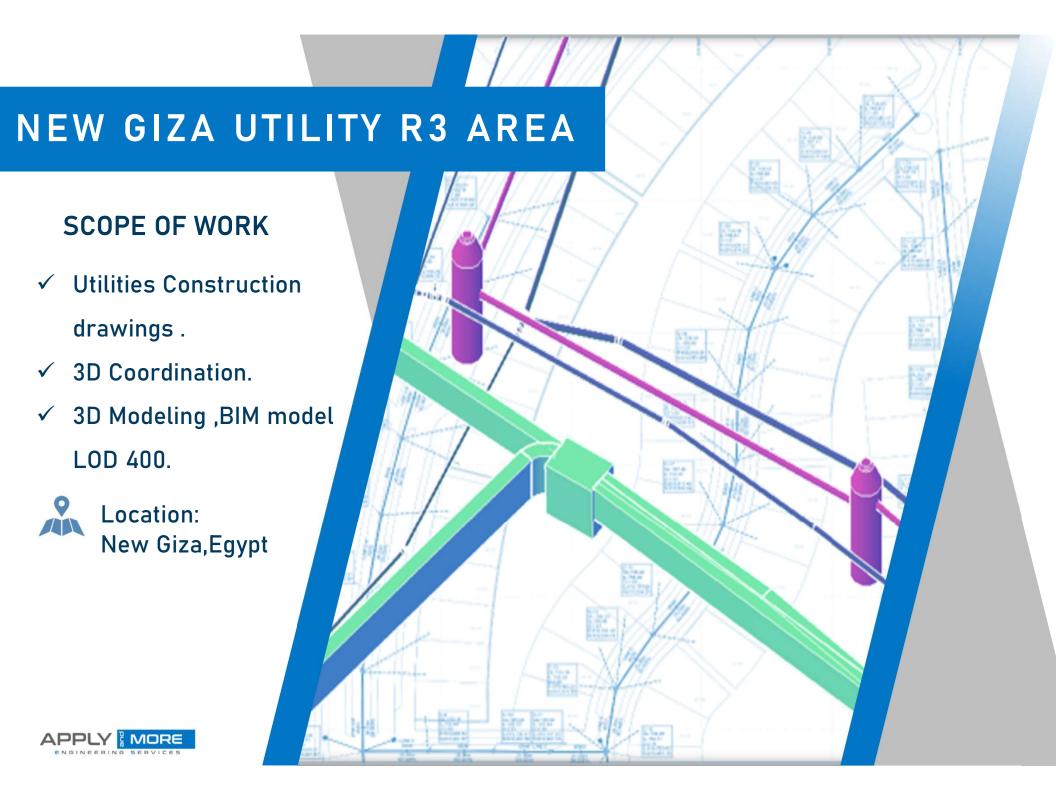

# ICONIC BIM PROJECTS

- PANDA ENCLOSURE, QATAR.
- EL ETEHAD ROAD.
- EL SHAIKH AMMAR ROAD.
- COMPLETION OF THE STORM WATER NETWORK SHK.ZAYED RD.AT AJMAN.
- HEALTH PARK CLINICS B01,B02, NEW GIZA.
- EL NAQAB DAM.
- SEA WATER DESALINATION STATION.
- NEW GIZA UTILITY R3 AREA.
- SMART INFRA STRUCTURE GUINEA.

## **NEWGIZA**

**OWNER** 

ECG GALLES SHIP (a) E ENGINEERING CONSULTANTS GROUP S.A.

CONSULTANT

**CONTRACTOR** 

- Architectural BIM Model LOD 500.
- ✓ Equipment Coordination as per Medical team order.
- ✓ Medical / MEP Coordination.
- ✓ Navis Works Clash Detection.

# **NEWGIZA**

**OWNER** 

ECG GALLES SHIP (a) E ENGINEERING CONSULTANTS GROUP S.A.

**CONSULTANT** 

CONTRACTOR

**BIM & 3D CONSULTANT** 

Saved Viewpoints

3D View