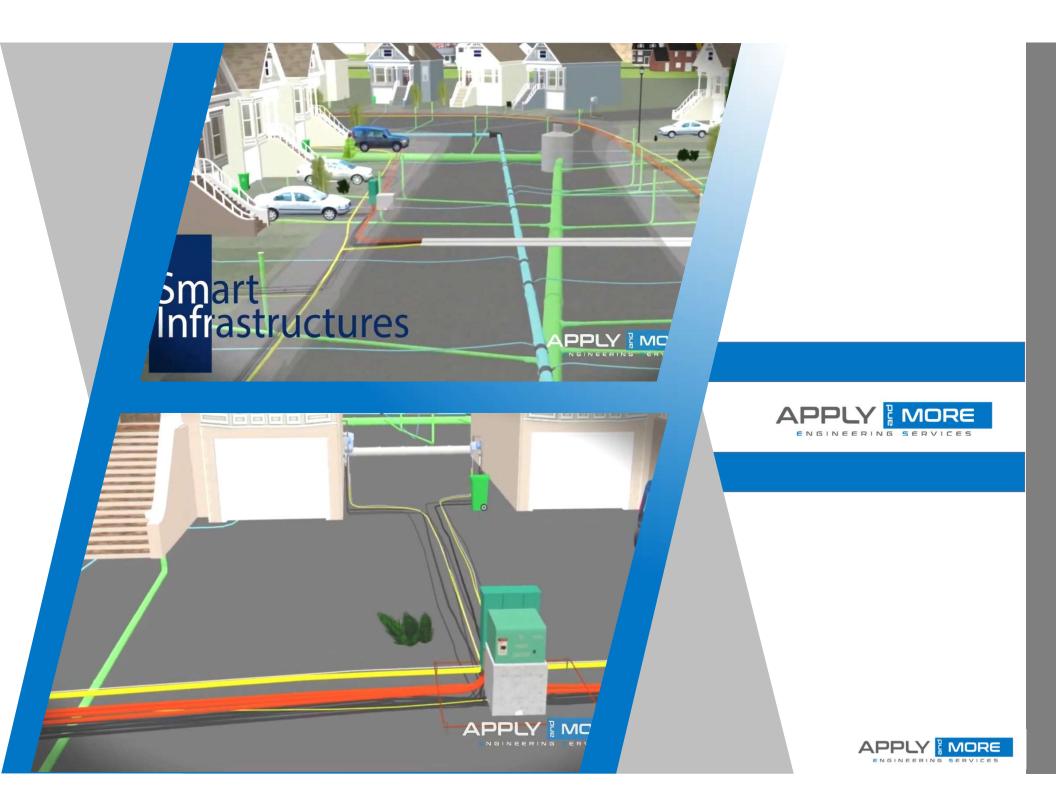

# ICONIC BIM PROJECTS

- PANDA ENCLOSURE, QATAR.
- EL ETEHAD ROAD.
- EL SHAIKH AMMAR ROAD.
- COMPLETION OF THE STORM WATER NETWORK SHK.ZAYED RD.AT AJMAN.
- HEALTH PARK CLINICS B01,B02, NEW GIZA.
- EL NAQAB DAM.
- SEA WATER DESALINATION STATION.
- NEW GIZA UTILITY R3 AREA.
- SMART INFRA STRUCTURE GUINEA.

#### CONTRACTOR CONSULTANT

✓ 3D Visualization .

✓ 3D Coordination .

✓ 3D Modeling for civil works (Roadssignage – Marking).

✓ 3D Modeling for structures works (Base concrete for Streetlighting).

√ 3D Modeling for Infrastructure

works (HDPE pipes - Manholes

- Fittings).