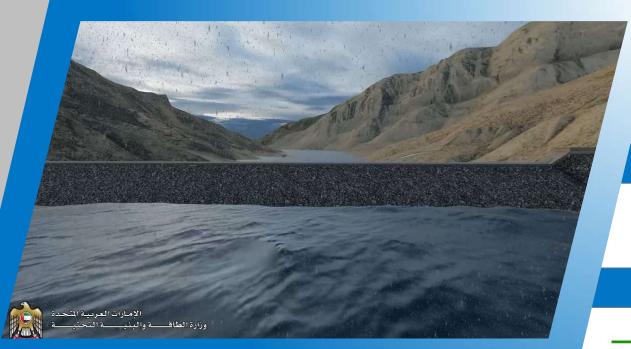

## EL NAQAB DAM

#### **SCOPE OF WORK**

- ✓ 3D Visualization
- ✓ 3D Modeling civil works (Earth works-roads-signage geotextiling layering).
- ✓ 3D Modeling structures works
   (champers stairs Dam crest
   -fence culvert- stilling basins).
- ✓ 3D Modeling MEP works(HDPE pipes culvert valves
- Chairs valve fixation).

#### CONTRACTOR

- √ 3D Visualization
- ✓ 3D Modeling civil works (Earth works-roads-signage geotextiling layering).
- ✓ 3D Modeling structures works
   (champers stairs Dam crest
   -fence culvert- stilling basins).
- ✓ 3D Modeling MEP works(HDPE pipes culvert valves
- Chairs valve fixation).