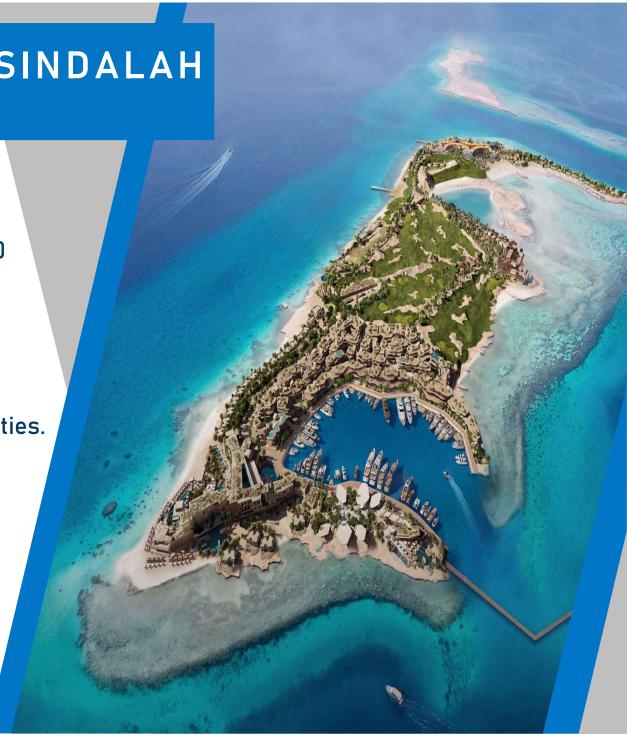

## INFRASTRUCTURE-SINDALAH ISLAND NEOM

#### **SCOPE OF WORK**

- ✓ Shop drawing package LOD 400
  - Roads
  - Landscape
  - Infrastructure utilities
- ✓ Coordination Infrastructure Utilities.
- ✓ BIM Models.

2

Location: One of the islands of NEOM in the Kingdom of Saudi Arabia.

#### **ABOUT NEOM**

The NEOM project is a bold and ambitious dream for a new future, and it is the start of change that will embody the future of innovation in business, living and sustainability. With its strategic location on the Red Sea coast, northwest of the Kingdom of Saudi Arabia, it will provide many job opportunities with a total area of 26,500 km2, where energy is fully relied upon. Renewable energy, energy storage solutions, transportation solutions, the use of environmentally friendly technology to promote the mechanism of water use in the most efficient and optimal way, in addition to manufacturing. research development.

APPLY and MORE Company contributes to this giant project in the field of infrastructure works for all facilities (wet and dry utilities), matching and coordination works between them, roads and landscape works, in addition to providing executive drawings.