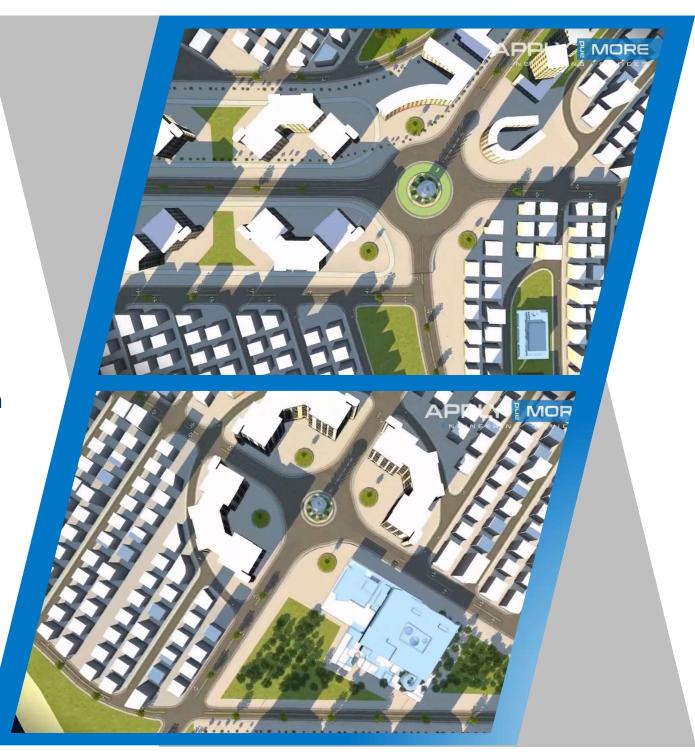

# URBAN AND LANDSCAPE PROJECTS

- URBAN DEVELOPMENT GUINEA.
- DEVELOPMENT OF MAJRA AL-AYOUN AREA IN HISTORIC CAIRO.
- TECHNOLOGICAL VILLAGE BURJ AL ARAB.
- THE WOODS AT CREEKSIDE –RESIDENTIAL COMPOUND.

#### **SCOPE OF WORK**

- ✓ Architecture design
- ✓ Landscape design
- ✓ All served utilities design
- √ Roads design

#### CLIENTT

#### CONSULTANT