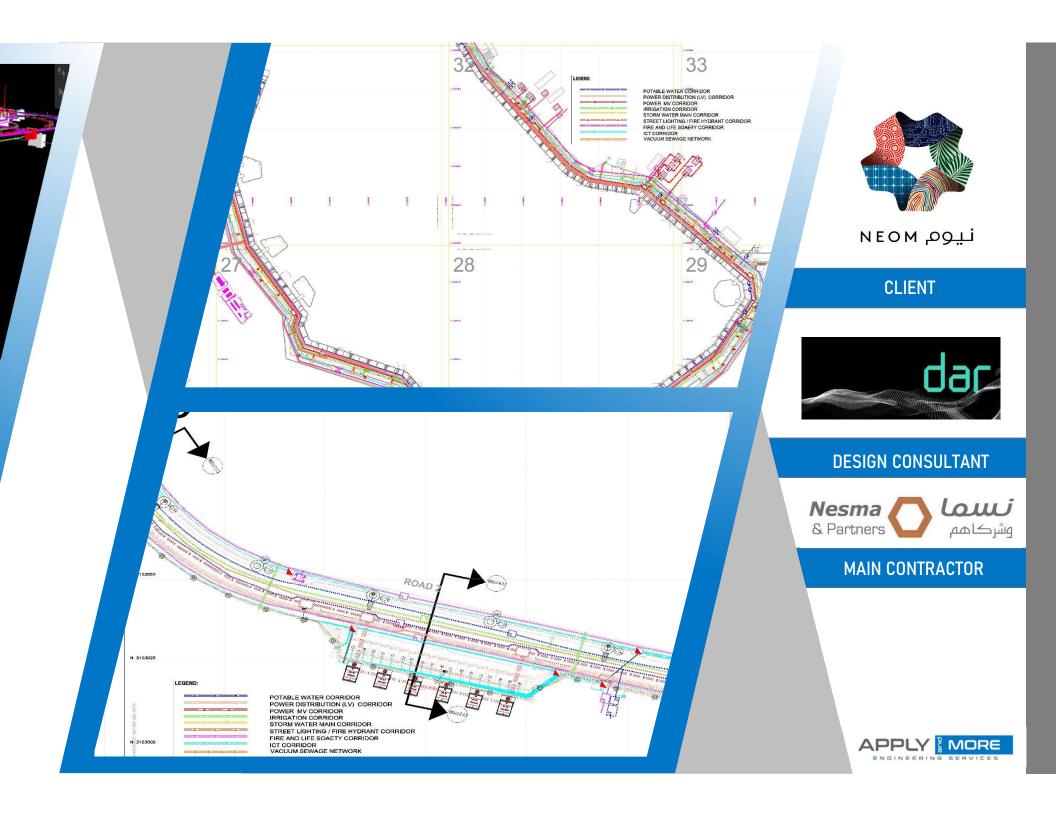

## INFRASTRUCTURE-SINDALAH ISLAND NEOM

#### **SCOPE OF WORK**

- ✓ Shop drawing package LOD 400
  - Roads
  - Landscape
  - Infrastructure utilities
- ✓ Coordination Infrastructure Utilities.
- ✓ BIM Models.

2

Location: One of the islands of NEOM in the Kingdom of Saudi Arabia.

#### **ABOUT NEOM**

The NEOM project is a bold and ambitious dream for a new future, and it is the start of change that will embody the future of innovation in business, living and sustainability. With its strategic location on the Red Sea coast, northwest of the Kingdom of Saudi Arabia, it will provide many job opportunities with a total area of 26,500 km2, where energy is fully relied upon. Renewable energy, energy storage solutions, transportation solutions, the use of environmentally friendly technology to promote the mechanism of water use in the most efficient and optimal way, in addition to manufacturing. research development.

APPLY and MORE Company contributes to this giant project in the field of infrastructure works for all facilities (wet and dry utilities), matching and coordination works between them, roads and landscape works, in addition to providing executive drawings.