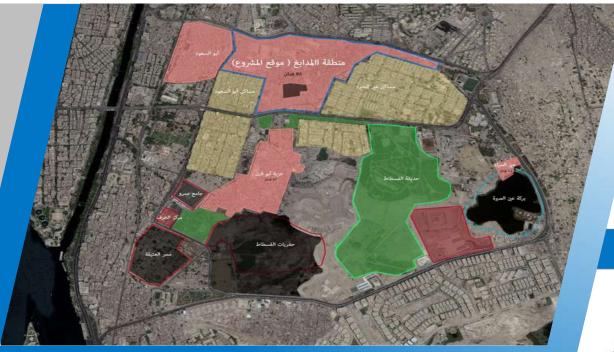

ndscape
- ✓ Waterway stabilization.
- ✓ lighting















## EXTERIOR DESIGN

### **SCOPE OF WORK**

- ✓ Architecture design
- ✓ Working drawings















# URBAN AND LANDSCAPE PROJECTS

- URBAN DEVELOPMENT GUINEA.
- DEVELOPMENT OF MAJRA AL-AYOUN AREA IN HISTORIC CAIRO.
- TECHNOLOGICAL VILLAGE BURJ AL ARAB.
- THE WOODS AT CREEKSIDE –RESIDENTIAL COMPOUND.

















#### **SCOPE OF WORK**

- ✓ Architecture design
- ✓ Landscape design
- ✓ All served utilities design
- √ Roads design











#### CLIENTT



#### CONSULTANT





#### DEVELOPMENT OF MAJRA AL-AYOUN AREA

#### **SCOPE OF WORK**

- Preparing all roads working and shop drawings.
- ✓ Road and Infra structure coordination.
- Coordinating the general site, landscape and preparing working and shop drawings.











**OWNER** 



CONTRACTOR



CONTRACTOR CONSULTANT





#### **SCOPE OF WORK**

- Road shop drawings

  package included preparing

  detailed drawings to adjust

  site levels and designing

  road markings in addition to

  traffic signals coordination.
- ✓ Coordination of the general site included preparing detailed drawings of interlock, paving, sidewalks, and detailed drawings of green spaces, in addition to preparing drawings of the general site furnishings.







### Technological village - Burj Al Arab

#### **SCOPE OF WORK**

- ✓ Urban design
- ✓ BIM coordination
- ✓ Roads design
- ✓ 3D Presentation









#### OWNER



#### **GENERAL CONSULTANT**



#### **ROAD CONSULTANT**





## THE WOODS AT CREEKSIDE -RESIDENTIAL COMPOUND

#### **SCOPE OF WORK**

- ✓ Architecture design