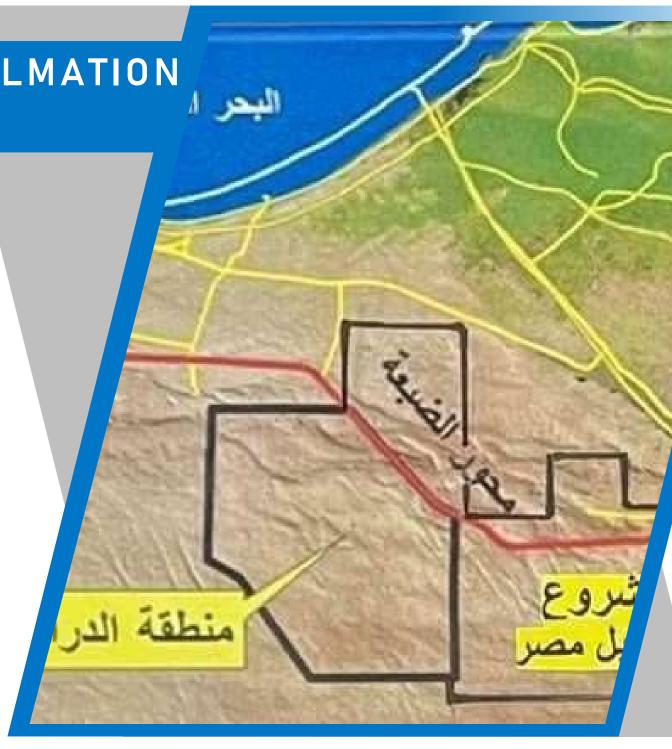

## NEW DELTA RECALMATION AGRI. PHASE 02

#### **SCOPE OF WORK**

- ✓ Construction drawings
  - Roads
  - Canals
  - Irrigation Network
- ✓ Scope area 130,000 acres.

Location: Cairo, Egypt

- ✓ Construction drawings
  - ❖ Roads
  - Canals
  - Irrigation Network
- ✓ Scope area 130,000 acres.

Location: Cairo, Egypt

**CLIENT** 

CONTRACTOR CONSULTANT