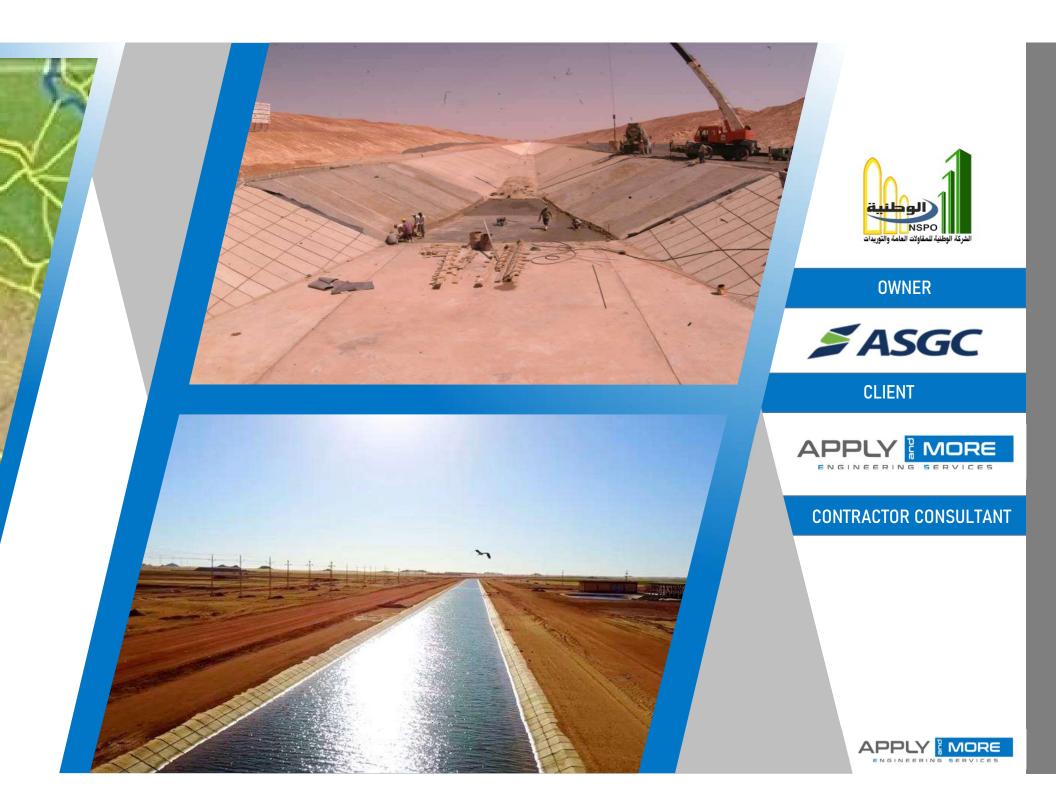

## NEW DELTA RECALMATION AGRI. PHASE 02

#### **SCOPE OF WORK**

- ✓ Construction drawings
  - Roads
  - Canals
  - Irrigation Network
- ✓ Scope area 130,000 acres.

Location: Cairo, Egypt

- ✓ Construction drawings
  - ❖ Roads
  - Canals
  - Irrigation Network
- ✓ Scope area 130,000 acres.

Location: Cairo, Egypt

**CLIENT** 

CONTRACTOR CONSULTANT