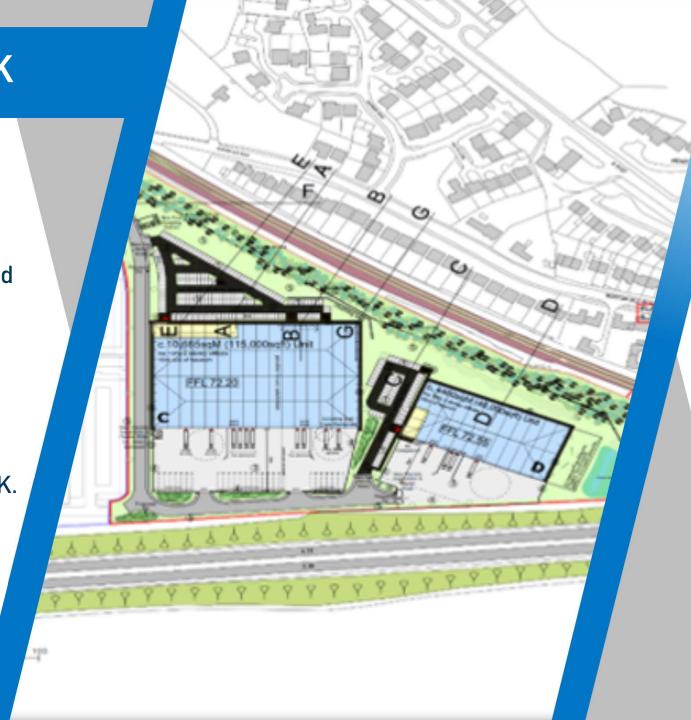

## THE WOODS AT CREEKSIDE -RESIDENTIAL COMPOUND

#### **SCOPE OF WORK**

- ✓ Architecture design
- ✓ Landscape design
- ✓ Urban Development
- √ 3D visualization

Location: Wheatley, Ontario, Canada

#### CLIENT

#### DESIGNER