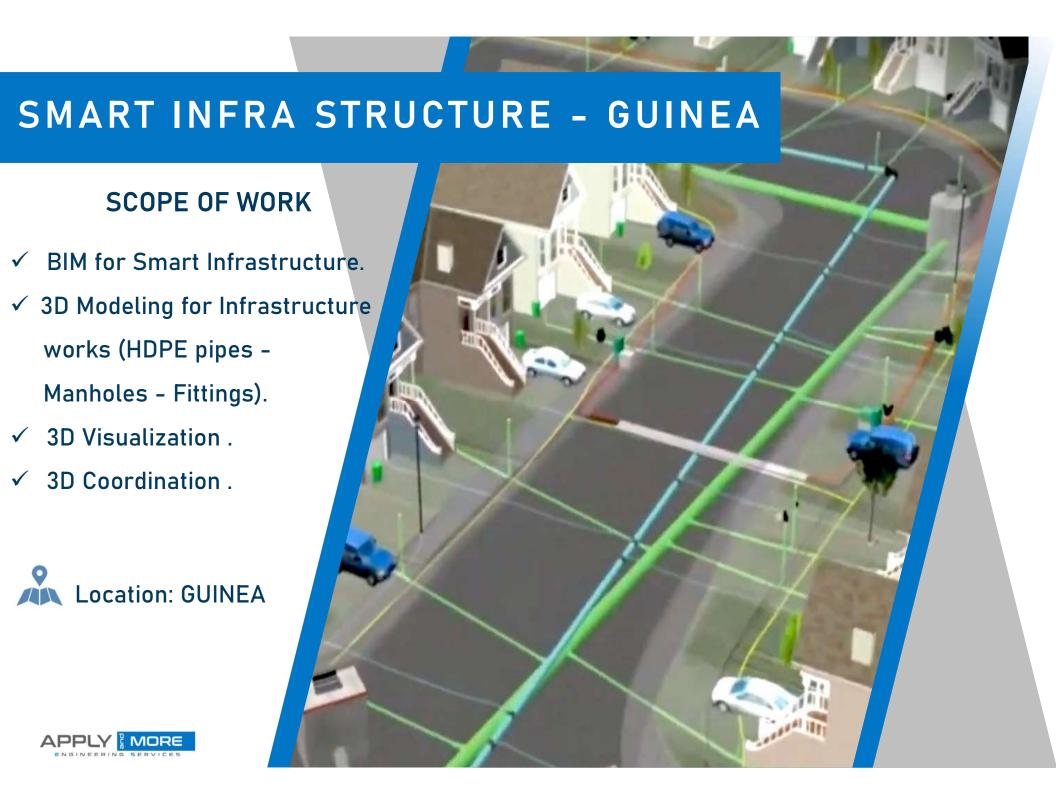

# ICONIC BIM PROJECTS

- PANDA ENCLOSURE, QATAR.
- EL ETEHAD ROAD.
- EL SHAIKH AMMAR ROAD.
- COMPLETION OF THE STORM WATER NETWORK SHK.ZAYED RD.AT AJMAN.
- HEALTH PARK CLINICS B01,B02, NEW GIZA.
- EL NAQAB DAM.
- SEA WATER DESALINATION STATION.
- NEW GIZA UTILITY R3 AREA.
- SMART INFRA STRUCTURE GUINEA.

#### CONTRACTOR CONSULTANT

✓ 3D Visualization .

✓ 3D Coordination .

✓ 3D Modeling for civil works (Roadssignage – Marking).

✓ 3D Modeling for structures works (Base concrete for Streetlighting).

√ 3D Modeling for Infrastructure

works (HDPE pipes - Manholes

- Fittings).