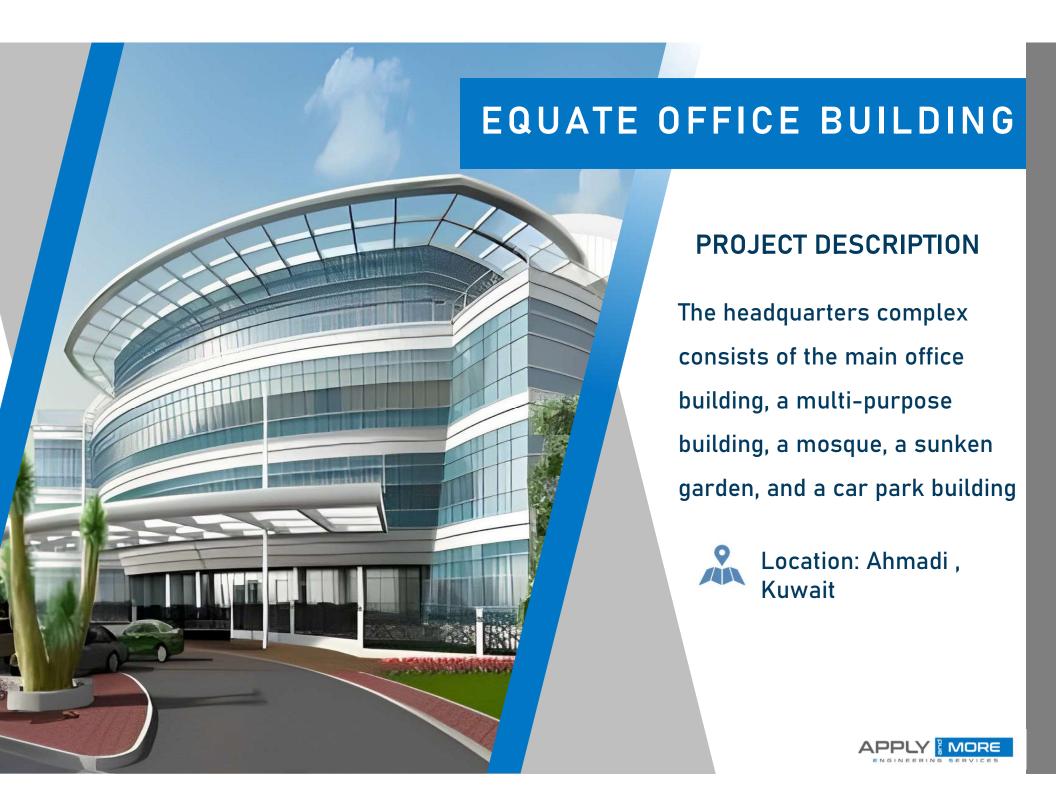

### ICONIC ELECTRO-MECHANICAL PROJECTS

- MAPLE LEAF FOOD FACTORY.
- EDMONTON AIRPORT.
- EQUATE.
- SF MEDICAL CENTER.