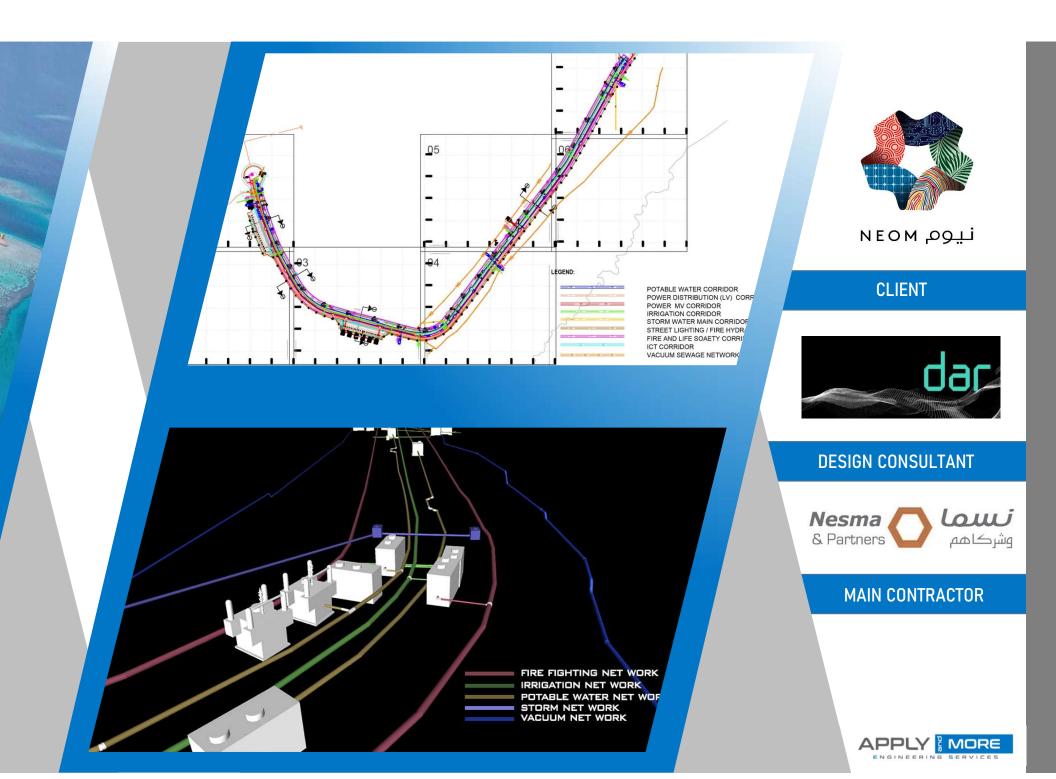

## INFRASTRUCTURE-SINDALAH ISLAND NEOM

#### **SCOPE OF WORK**

- ✓ Shop drawing package LOD 400
  - Roads
  - Landscape
  - Infrastructure utilities
- ✓ Coordination Infrastructure Utilities.
- ✓ BIM Models.

2

Location: One of the islands of NEOM in the Kingdom of Saudi Arabia.

#### **ABOUT NEOM**

The NEOM project is a bold and ambitious dream for a new future, and it is the start of change that will embody the future of innovation in business, living and sustainability. With its strategic location on the Red Sea coast, northwest of the Kingdom of Saudi Arabia, it will provide many job opportunities with a total area of 26,500 km2, where energy is fully relied upon. Renewable energy, energy storage solutions, transportation solutions, the use of environmentally friendly technology to promote the mechanism of water use in the most efficient and optimal way, in addition to manufacturing. research development.

APPLY and MORE Company contributes to this giant project in the field of infrastructure works for all facilities (wet and dry utilities), matching and coordination works between them, roads and landscape works, in addition to providing executive drawings.