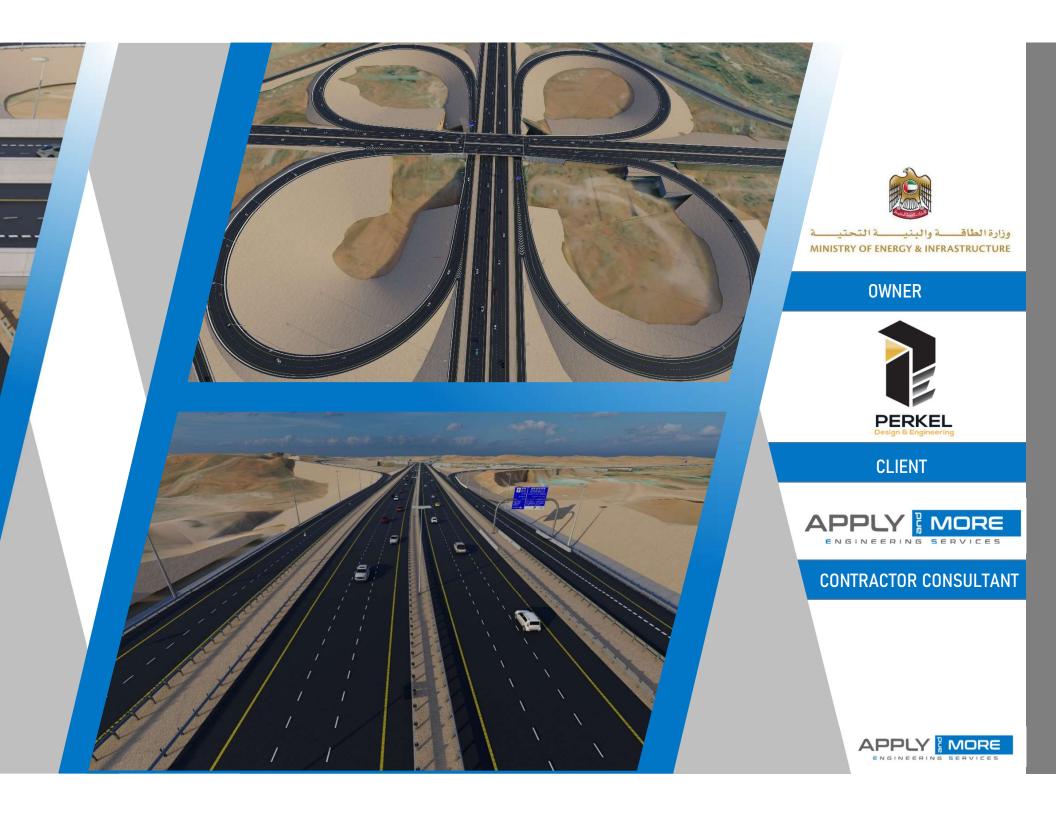

# KING FAISAL ROAD -UMM AL QUWAIN

#### **SCOPE OF WORK**

- ✓ Development
- ✓ BIM model LOD 500 (Signage, Marking, Road elements, Infrastructure elements)
- ✓ Bridge Culverts Roads Utilities.
- ✓ 3D Visualization.

#### CLIENT