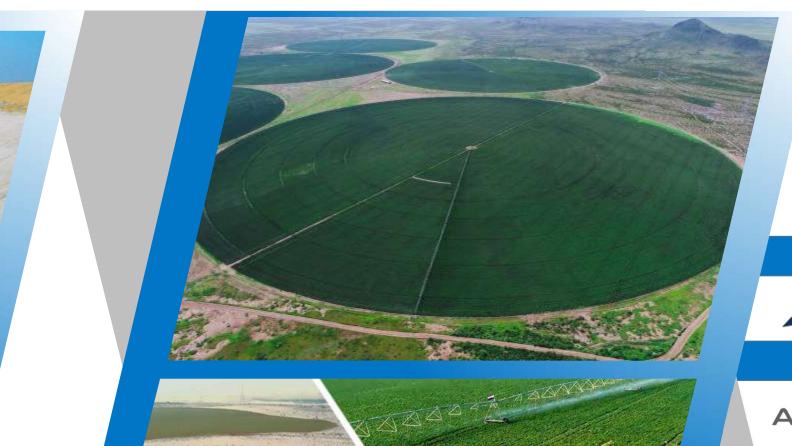

## NEW DELTA RECALMATION AGRI. PHASE 02

#### **SCOPE OF WORK**

- ✓ Construction drawings
  - Roads
  - Canals
  - Irrigation Network
- ✓ Scope area 130,000 acres.

Location: Cairo, Egypt

- ✓ Construction drawings
  - ❖ Roads
  - Canals
  - Irrigation Network
- ✓ Scope area 130,000 acres.

Location: Cairo, Egypt

**CLIENT** 

CONTRACTOR CONSULTANT