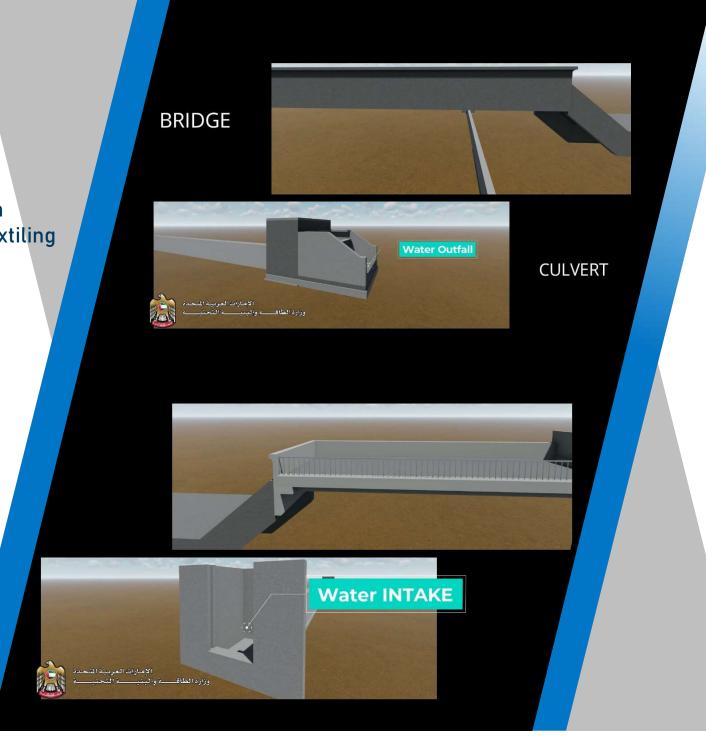

#### **SCOPE OF WORK**

 ✓ BIM model LOD 500 (Signage, Marking, Road elements, Infrastructure elements)

✓ Bridge – Culverts – Roads – Utilities.

✓ 3D Visualization.

NA.

Location: United Arab Emirates.

#### **SCOPE OF WORK**

- ✓ BIM model LOD 500 (Signage, Marking, Road elements, Infrastructure elements)
- ✓ Bridge Culverts Roads Utilities.
- ✓ 3D Visualization.

Location: United Arab Emirates.