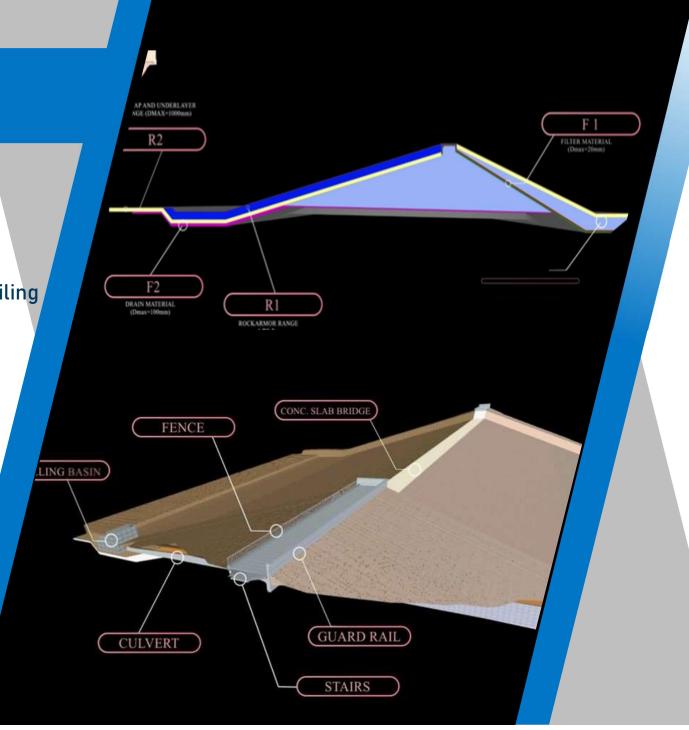

## EL NAQAB DAM

#### **SCOPE OF WORK**

- ✓ 3D Visualization
- ✓ 3D Modeling civil works (Earth works-roads-signage geotextiling layering).
- ✓ 3D Modeling structures works
   (champers stairs Dam crest
   -fence culvert- stilling basins).
- ✓ 3D Modeling MEP works(HDPE pipes culvert valves
- Chairs valve fixation).

#### **CONSULTANT**

#### CONTRACTOR

- √ 3D Visualization
- ✓ 3D Modeling civil works (Earth works-roads-signage geotextiling layering).
- ✓ 3D Modeling structures works
   (champers stairs Dam crest
   -fence culvert- stilling basins).
- ✓ 3D Modeling MEP works(HDPE pipes culvert valves
- Chairs valve fixation).