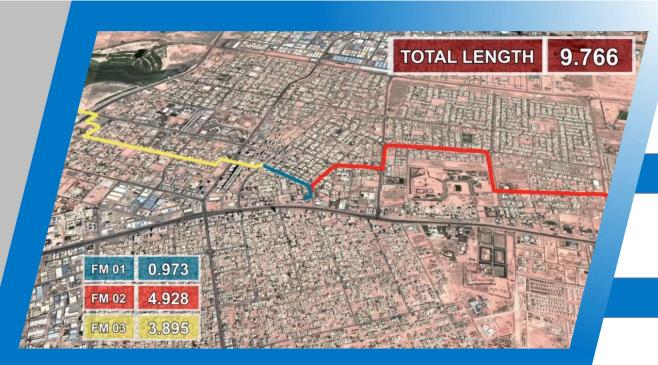

# ICONIC BIM PROJECTS

- PANDA ENCLOSURE, QATAR.
- EL ETEHAD ROAD.
- EL SHAIKH AMMAR ROAD.
- COMPLETION OF THE STORM WATER NETWORK SHK.ZAYED RD.AT AJMAN.
- HEALTH PARK CLINICS B01,B02, NEW GIZA.
- EL NAQAB DAM.
- SEA WATER DESALINATION STATION.
- NEW GIZA UTILITY R3 AREA.
- SMART INFRA STRUCTURE GUINEA.