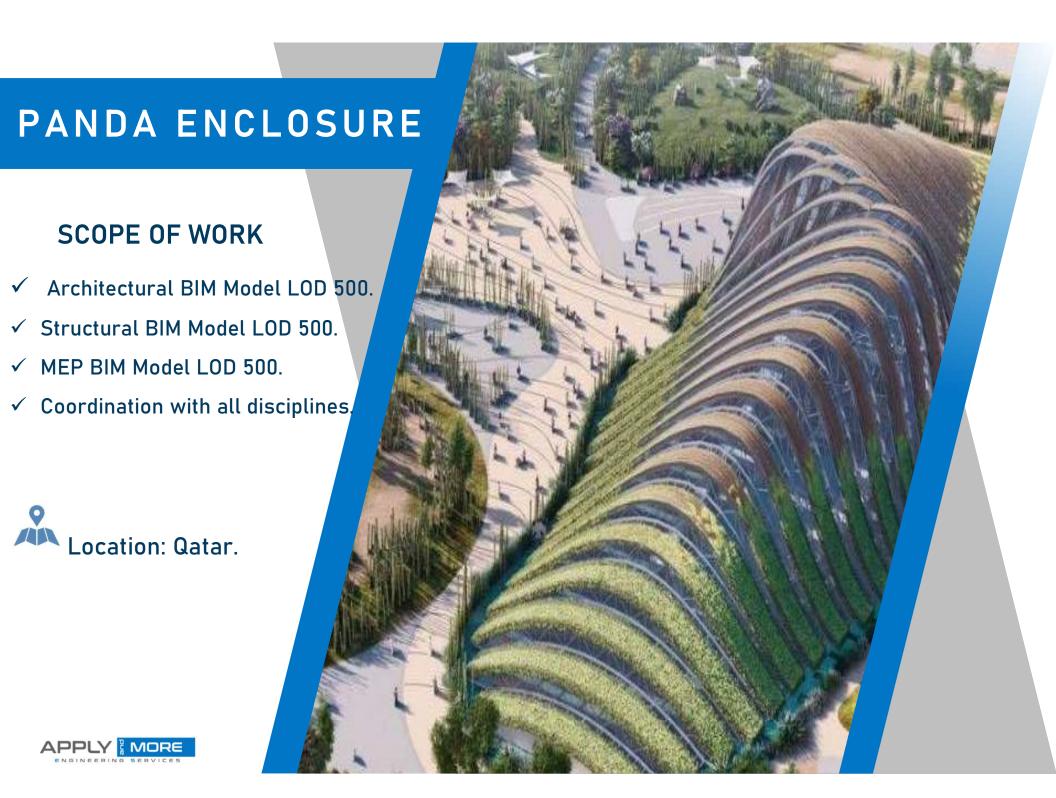

# ICONIC BIM PROJECTS

- PANDA ENCLOSURE, QATAR.
- EL ETEHAD ROAD.
- EL SHAIKH AMMAR ROAD.
- COMPLETION OF THE STORM WATER NETWORK SHK.ZAYED RD.AT AJMAN.
- HEALTH PARK CLINICS B01,B02, NEW GIZA.
- EL NAQAB DAM.
- SEA WATER DESALINATION STATION.
- NEW GIZA UTILITY R3 AREA.
- SMART INFRA STRUCTURE GUINEA.

#### CONTRACTOR

- ✓ Architectural BIM Model LOD 500.
- ✓ Structural BIM Model LOD 500.
- ✓ MEP BIM Model LOD 500.
- ✓ Coordination with all disciplines.

قطر تستحق الأفضل Qatar Deserves The Best