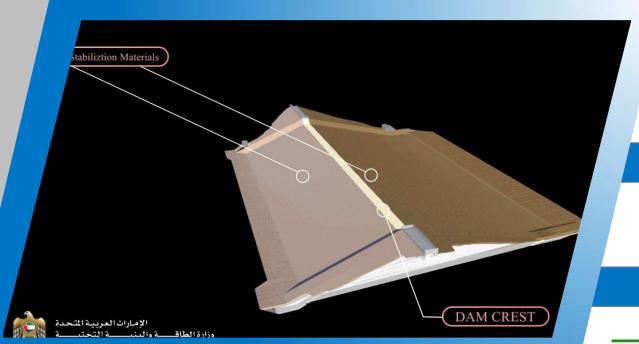

## EL NAQAB DAM

#### **SCOPE OF WORK**

- ✓ 3D Visualization
- ✓ 3D Modeling civil works (Earth works-roads-signage geotextiling layering).
- ✓ 3D Modeling structures works
   (champers stairs Dam crest
   -fence culvert- stilling basins).
- ✓ 3D Modeling MEP works(HDPE pipes culvert valves
- Chairs valve fixation).

#### CONTRACTOR

- √ 3D Visualization
- ✓ 3D Modeling civil works (Earth works-roads-signage geotextiling layering).
- ✓ 3D Modeling structures works
   (champers stairs Dam crest
   -fence culvert- stilling basins).
- ✓ 3D Modeling MEP works(HDPE pipes culvert valves
- Chairs valve fixation).