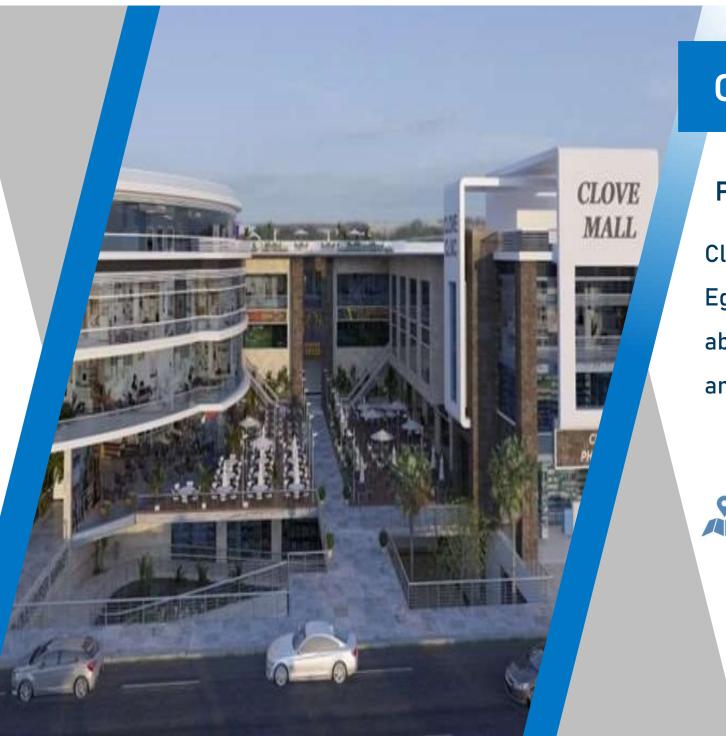

#### **CLOVE MALL**

#### **PROJECT DESCRIPTION:**

Clove Mall - New Cairo -Egypt with an area of about 5000 square meters and a height of 30 meters.