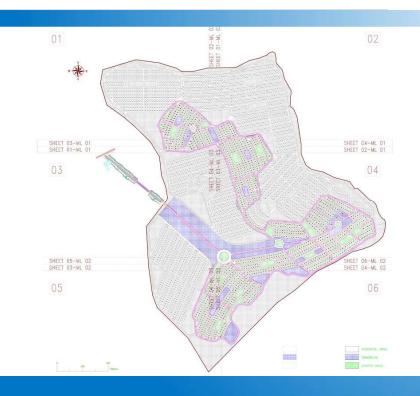

# URBAN AND LANDSCAPE PROJECTS

- URBAN DEVELOPMENT GUINEA.
- DEVELOPMENT OF MAJRA AL-AYOUN AREA IN HISTORIC CAIRO.
- TECHNOLOGICAL VILLAGE BURJ AL ARAB.
- THE WOODS AT CREEKSIDE –RESIDENTIAL COMPOUND.

#### **SCOPE OF WORK**

- ✓ Architecture design
- ✓ Landscape design
- ✓ All served utilities design
- √ Roads design

#### CLIENTT

#### CONSULTANT