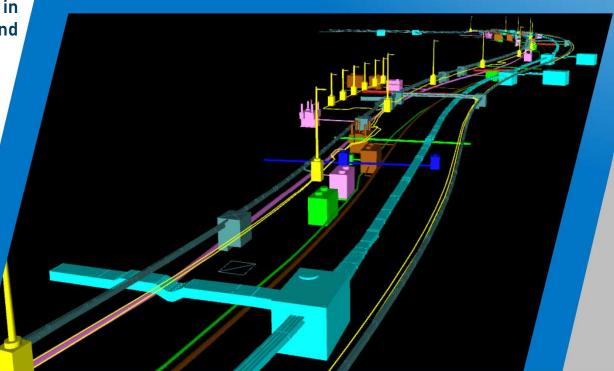

## INFRASTRUCTURE-SINDALAH ISLAND NEOM

#### **SCOPE OF WORK**

- ✓ Shop drawing package LOD 400
  - Roads
  - Landscape
  - Infrastructure utilities
- ✓ Coordination Infrastructure Utilities.
- ✓ BIM Models.

2

Location: One of the islands of NEOM in the Kingdom of Saudi Arabia.

#### **ABOUT NEOM**

The NEOM project is a bold and ambitious dream for a new future, and it is the start of change that will embody the future of innovation in business, living and sustainability. With its strategic location on the Red Sea coast, northwest of the Kingdom of Saudi Arabia, it will provide many job opportunities with a total area of 26,500 km2, where energy is fully relied upon. Renewable energy, energy storage solutions, transportation solutions, the use of environmentally friendly technology to promote the mechanism of water use in the most efficient and optimal way, in addition to manufacturing. research development.

APPLY and MORE Company contributes to this giant project in the field of infrastructure works for all facilities (wet and dry utilities), matching and coordination works between them, roads and landscape works, in addition to providing executive drawings.