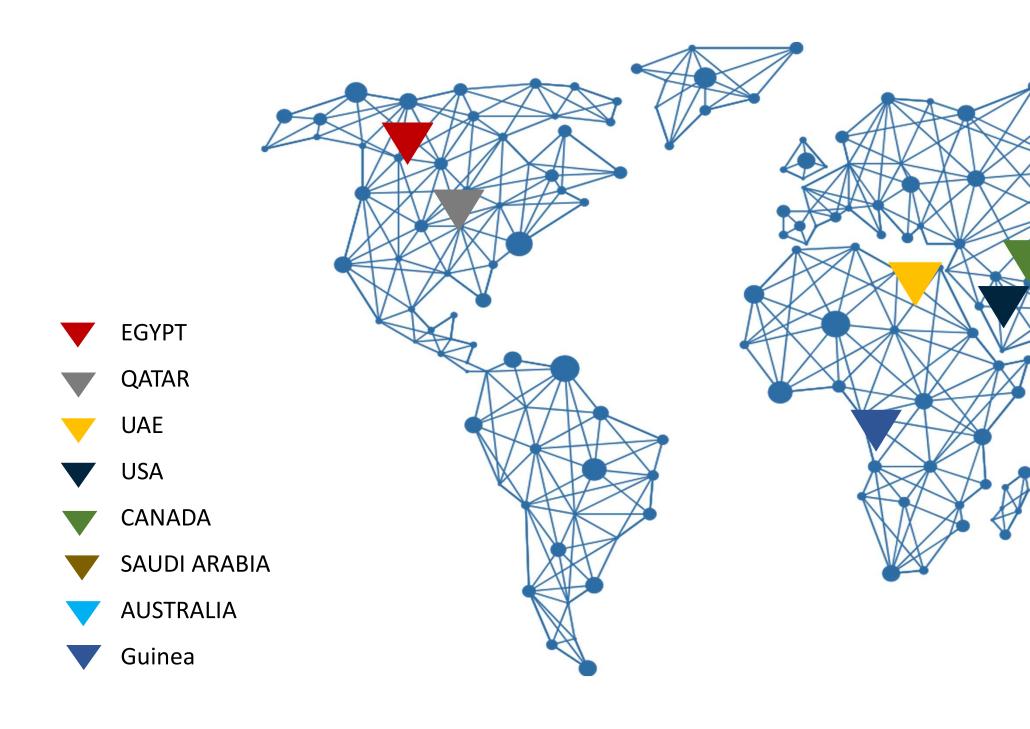

### "APPLY AND MORE, EXPECT MORE"

APPLY and More® is an engineering services firm based in Cairo, Egypt. With an experience of more than 15 years, Apply and more has delivered projects in different countries around the world: the USA, UAE, Australia, Canada, Qatar, and Saudi Arabia. The core activities of the company are informatics and engineering specially in AEC firms such as Buildings ,Roads ,Infrastructure including all associated Landscape and Civil works.