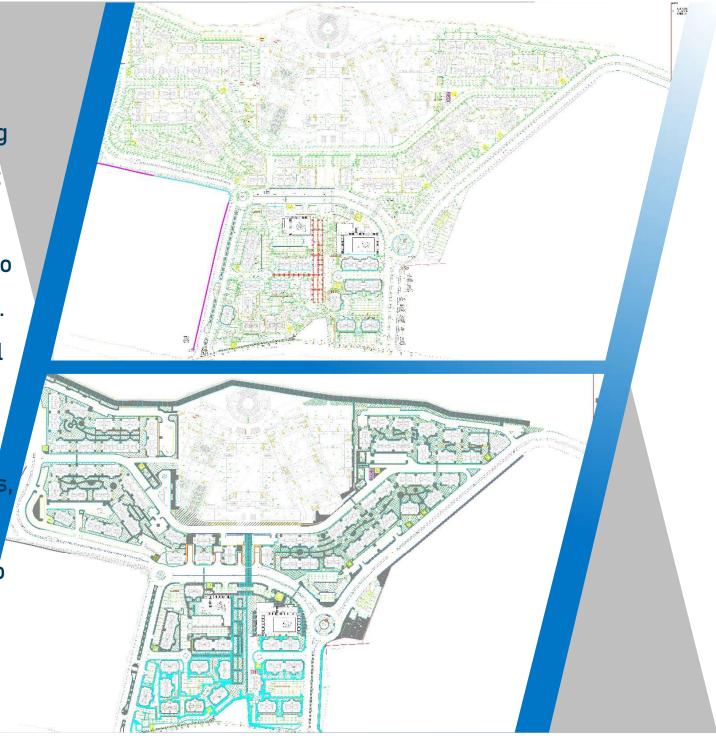

#### DEVELOPMENT OF MAJRA AL-AYOUN AREA

#### **SCOPE OF WORK**

- Preparing all roads working and shop drawings.
- ✓ Road and Infra structure coordination.
- Coordinating the general site, landscape and preparing working and shop drawings.

**OWNER** 

CONTRACTOR

CONTRACTOR CONSULTANT

#### **SCOPE OF WORK**

- Road shop drawings

  package included preparing

  detailed drawings to adjust

  site levels and designing

  road markings in addition to

  traffic signals coordination.
- ✓ Coordination of the general site included preparing detailed drawings of interlock, paving, sidewalks, and detailed drawings of green spaces, in addition to preparing drawings of the general site furnishings.