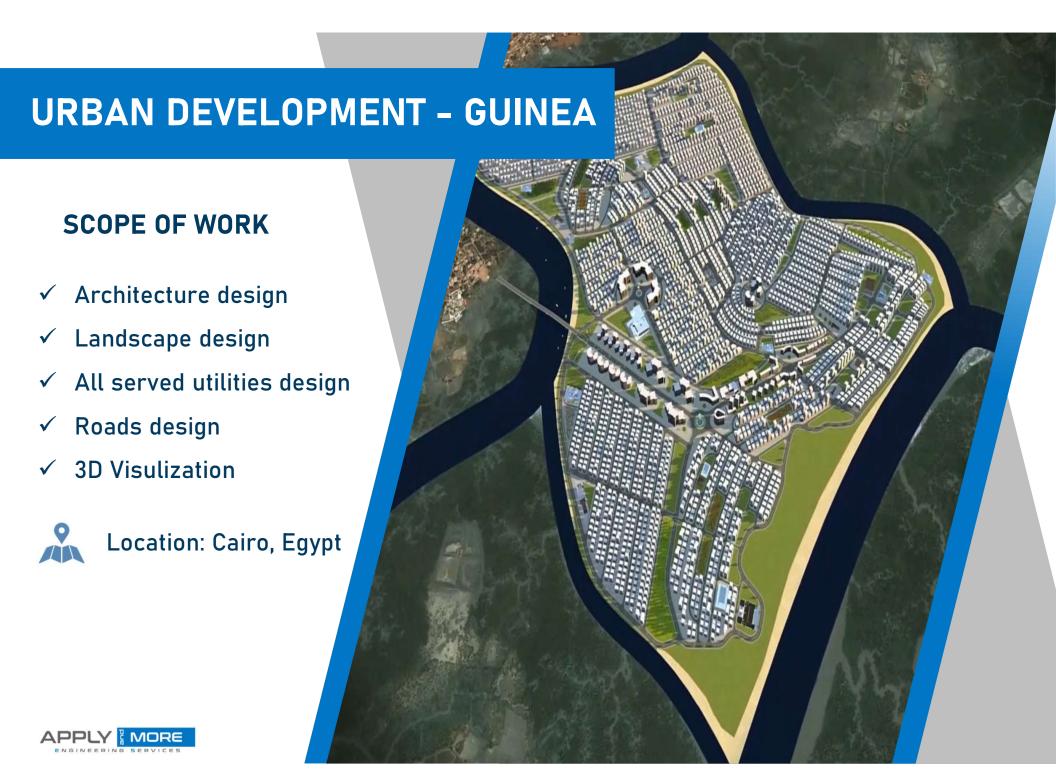

# URBAN AND LANDSCAPE PROJECTS

- URBAN DEVELOPMENT GUINEA.
- DEVELOPMENT OF MAJRA AL-AYOUN AREA IN HISTORIC CAIRO.
- TECHNOLOGICAL VILLAGE BURJ AL ARAB.
- THE WOODS AT CREEKSIDE –RESIDENTIAL COMPOUND.

#### DEVELOPMENT OF MAJRA AL-AYOUN AREA

#### **SCOPE OF WORK**

- Preparing all roads working and shop drawings.
- ✓ Road and Infra structure coordination.
- Coordinating the general site, landscape and preparing working and shop drawings.

**OWNER** 