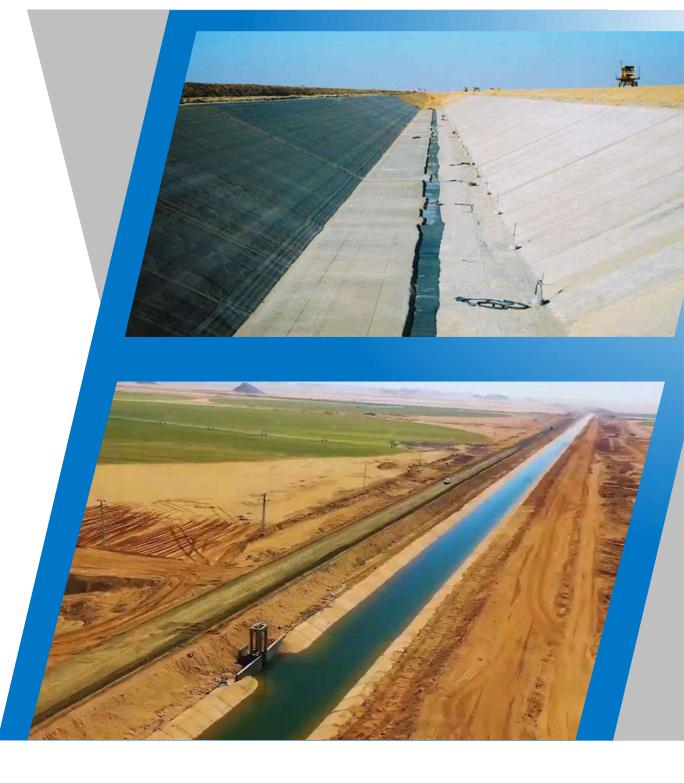

## NEW DELTA RECALMATION AGRI. PHASE 02

#### **SCOPE OF WORK**

- ✓ Construction drawings
  - Roads
  - Canals
  - Irrigation Network
- ✓ Scope area 130,000 acres.

Location: Cairo, Egypt

- ✓ Construction drawings
  - ❖ Roads
  - Canals
  - Irrigation Network
- ✓ Scope area 130,000 acres.

Location: Cairo, Egypt

**CLIENT** 

CONTRACTOR CONSULTANT