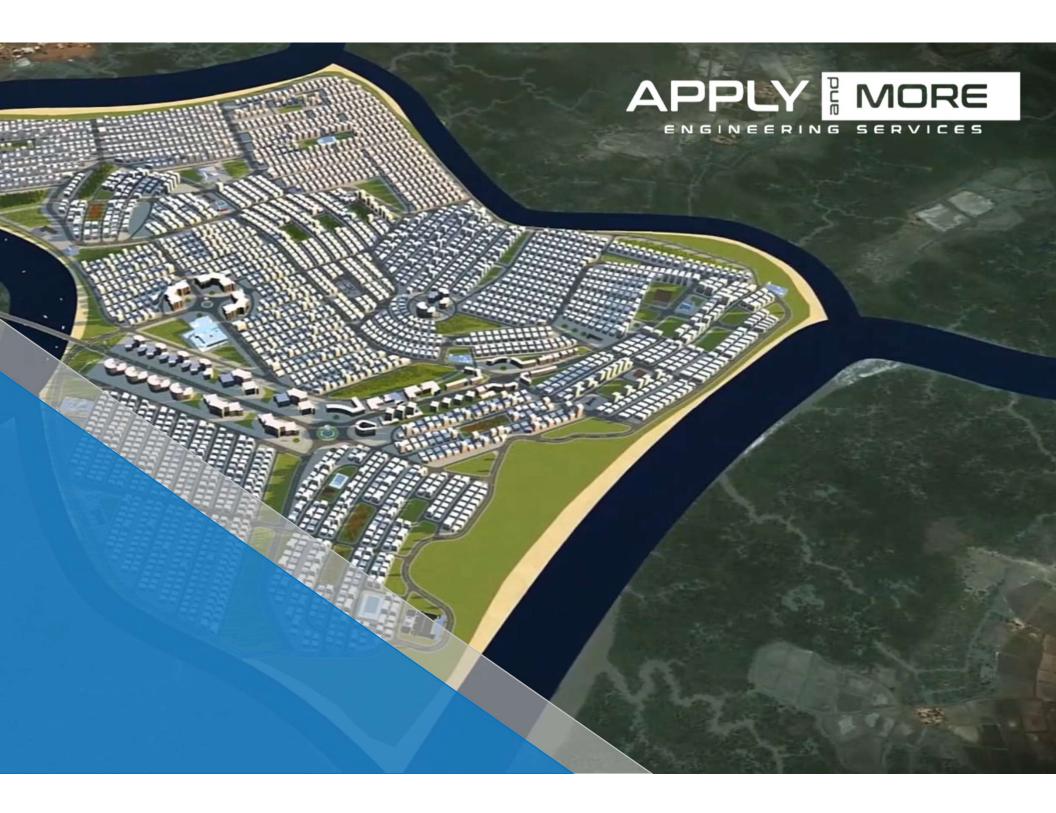

# URBAN AND LANDSCAPE PROJECTS

- URBAN DEVELOPMENT GUINEA.
- DEVELOPMENT OF MAJRA AL-AYOUN AREA IN HISTORIC CAIRO.
- TECHNOLOGICAL VILLAGE BURJ AL ARAB.
- THE WOODS AT CREEKSIDE –RESIDENTIAL COMPOUND.