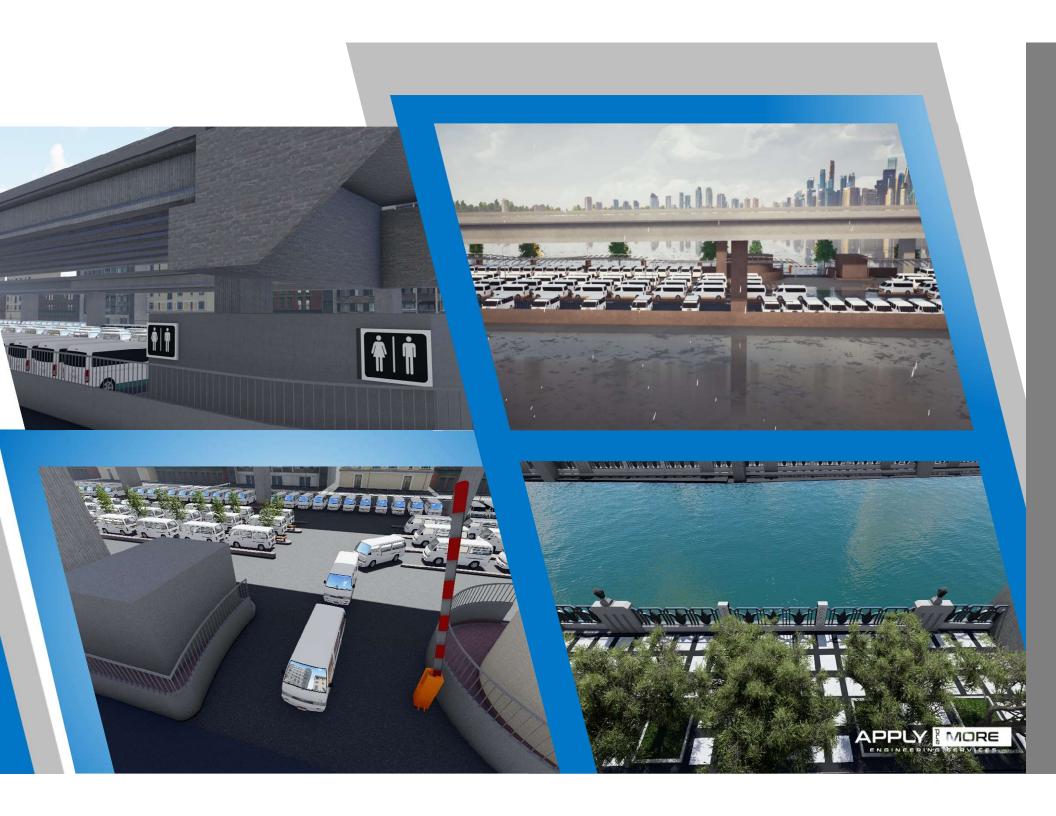

## MARIOUTEYA CANAL DEVELOPMENT

### **SCOPE OF WORK**

**BUS Station planning** 

in Mariouteya

Bank ,Sidewalks Landscape

Waterway stabilization.

lighting

Location: Giza, Egypt

## MARIOUTEYA CANAL- DEVELOPMENT

- ✓ BUS Station planning
- in Mariouteya
- ✓ Bank ,Sidewalks Landscape
- ✓ Waterway stabilization.
- ✓ lighting