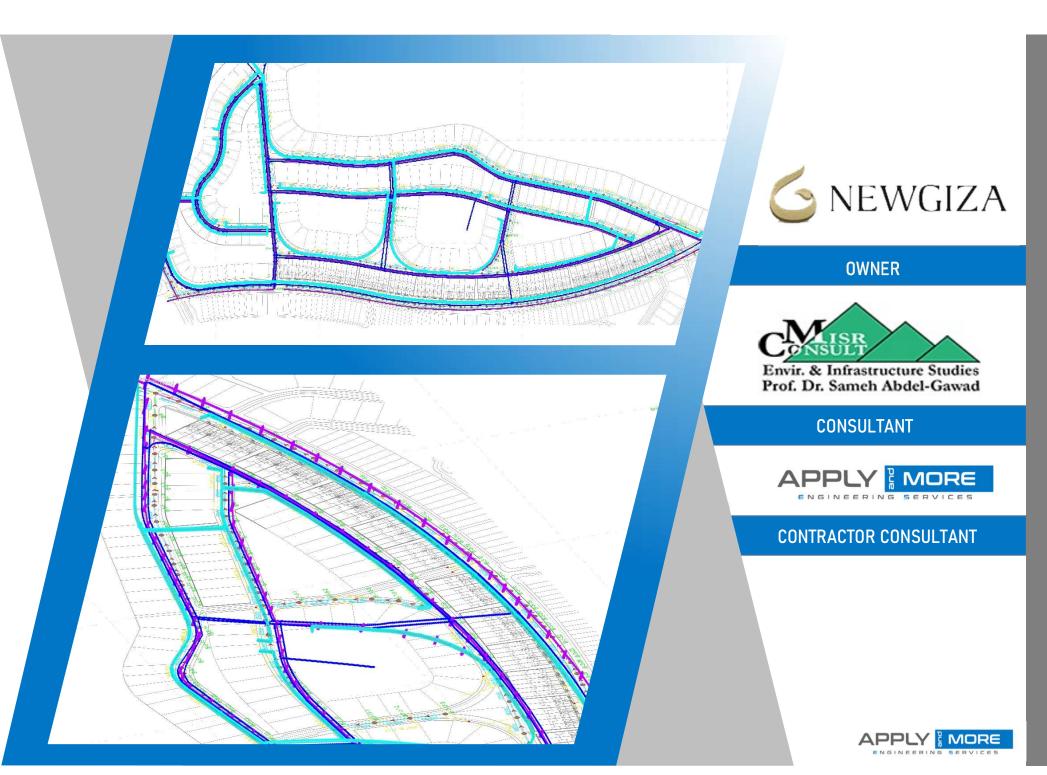

# ICONIC BIM PROJECTS

- PANDA ENCLOSURE, QATAR.
- EL ETEHAD ROAD.
- EL SHAIKH AMMAR ROAD.
- COMPLETION OF THE STORM WATER NETWORK SHK.ZAYED RD.AT AJMAN.
- HEALTH PARK CLINICS B01,B02, NEW GIZA.
- EL NAQAB DAM.
- SEA WATER DESALINATION STATION.
- NEW GIZA UTILITY R3 AREA.
- SMART INFRA STRUCTURE GUINEA.

## **NEWGIZA**

**OWNER** 

ECG GALLES SHIP (a) E ENGINEERING CONSULTANTS GROUP S.A.

CONSULTANT

**CONTRACTOR** 

- Architectural BIM Model LOD 500.
- ✓ Equipment Coordination as per Medical team order.
- ✓ Medical / MEP Coordination.
- ✓ Navis Works Clash Detection.

# **NEWGIZA**

**OWNER** 

ECG GALLES SHIP (a) E ENGINEERING CONSULTANTS GROUP S.A.

**CONSULTANT** 

CONTRACTOR

**BIM & 3D CONSULTANT** 

Saved Viewpoints

3D View