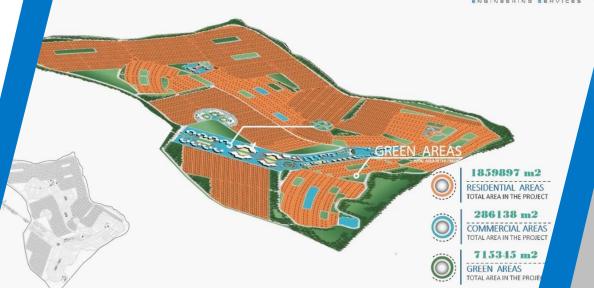

# URBAN AND LANDSCAPE PROJECTS

- URBAN DEVELOPMENT GUINEA.
- DEVELOPMENT OF MAJRA AL-AYOUN AREA IN HISTORIC CAIRO.
- TECHNOLOGICAL VILLAGE BURJ AL ARAB.
- THE WOODS AT CREEKSIDE –RESIDENTIAL COMPOUND.

#### **SCOPE OF WORK**

- ✓ Architecture design
- ✓ Landscape design
- ✓ All served utilities design
- √ Roads design

#### CLIENTT

#### CONSULTANT