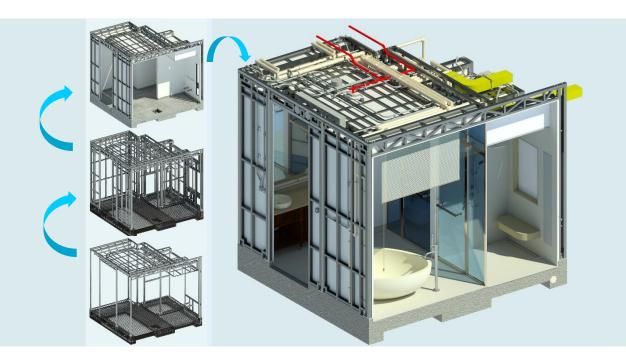

## BATHROOM PODS-THE COASTAL VILLAGE

Location: Amaala, kingdom of saudi arabia.

SEENIN

CLIENT

**BIM CONSULTANT** 

**Pod's 3D BIM Technology** delivers custom-made Pods that click into place. Modular bathroom Pod is a tech-advanced building solution that helps improve and shorten the traditional construction process and has its unique set of benefits. Some of them are stringent quality control, considerably shorter snag lists, as well as reduction of construction waste.

- Architecture BIM model Lod 500
- Structure BIM model Lod 500
- >> Coordination between disciplines
- Shop Drawings
- >> Production Drawings