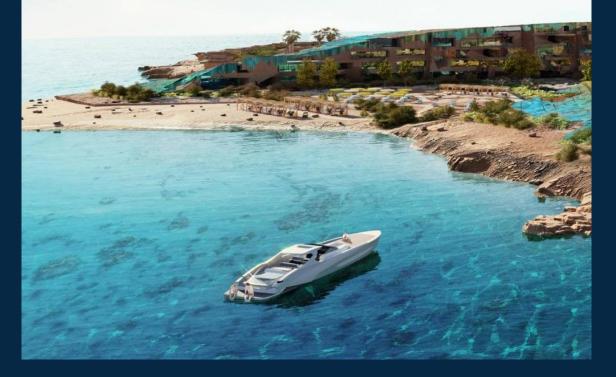

#### TAWILA ISLAND

WATER SPORT RESORT

#### Scope Of Work:

- Architecture Design
- Visualization

Tawila Island is a waterfront development located at Red Sea Cost of Egypt near Hurghada, with total space 5,000 acres. Located within 40 minutes boat drive from Gouna, it is 22 km away from Gouna and 36.5 km away from Hurghada.