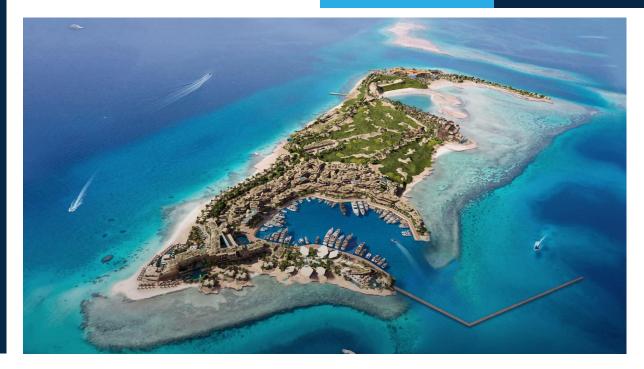

#### TAWILA ISLAND

WATER SPORT RESORT

#### Scope Of Work:

- Architecture Design
- Visualization

Tawila Island is a waterfront development located at Red Sea Cost of Egypt near Hurghada, with total space 5,000 acres. Located within 40 minutes boat drive from Gouna, it is 22 km away from Gouna and 36.5 km away from Hurghada.