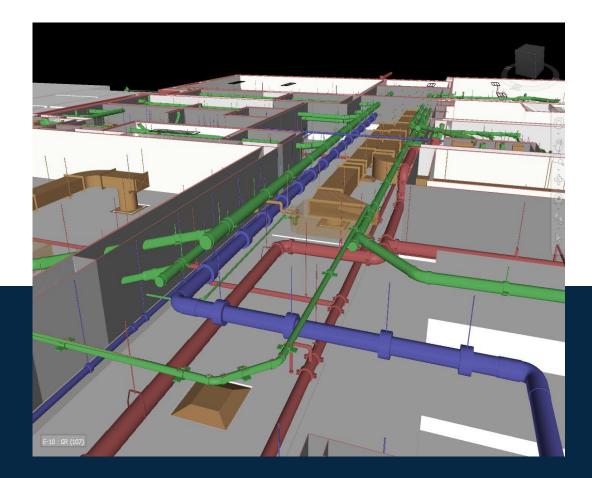

#### **HEALTH PARK CLINICS B01, B02 BIM CONSTRUCTION PACKAGE**

Location: New Giza , Egypt

OWNER

CONSULTANT

**3D & BIM CONSULTANT** 

NEWGIZA presents the latest premier healthcare destination, promising to become the largest private medical facility in Egypt. 120,000 sqm of integrated healthcare facilities including hospitals, labs and world-class clinics. The Healthpark is to be the largest private medical facility in Egypt; with premium hospital services

Health Park Clinics B01 and B02 are located in New Giza, Egypt, on a plot of 24,000 square meters. The clinics consist of 5 floors per building and have a total of 280 clinics.

- > MEP BIM CONSTRUCTION DRAWINGS (LOD 400)
- >> MEP ASBUILT DRAWING (LOD 500)
- Coordination with all disciplines