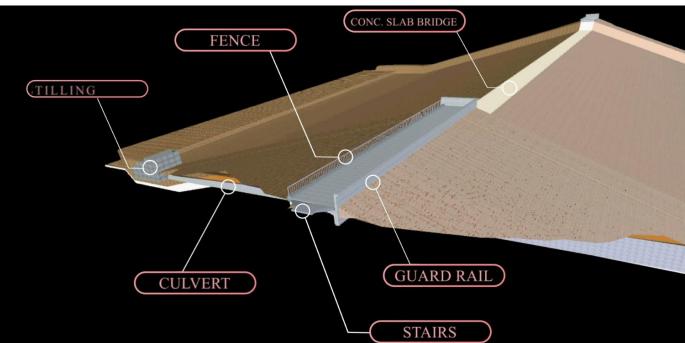

# EL NAQAB DAM

Location: United Arab Emirates

OWNER

We've implemented BIM models for LOD 500 and offer 3D modeling and visualization services to provide a realistic view of your project and ensure accurate representation of all aspects.

>> The Wadi Niqab Dam is part of the project to improve infrastructure and strategic facilities in Ras Al Khaimah. The dam is 22 meters high, 257 meters wide, and can hold about one million cubic meters of water. It is located in the main Negev Valley, 6 kilometers from the confluence of three valleys in the Al-Fahlin area. Specific water channels with lined paths, lakes, and barriers will be extended to absorb and store rainwater. he Dam is scheduled to be completed at the beginning of next September and will absorb 2 million cubic meters of rainwater over an area of 100,000 square meters. The project is implemented by the Public Services Department in Ras Al Khaimah, represented by the Public Works Agency.