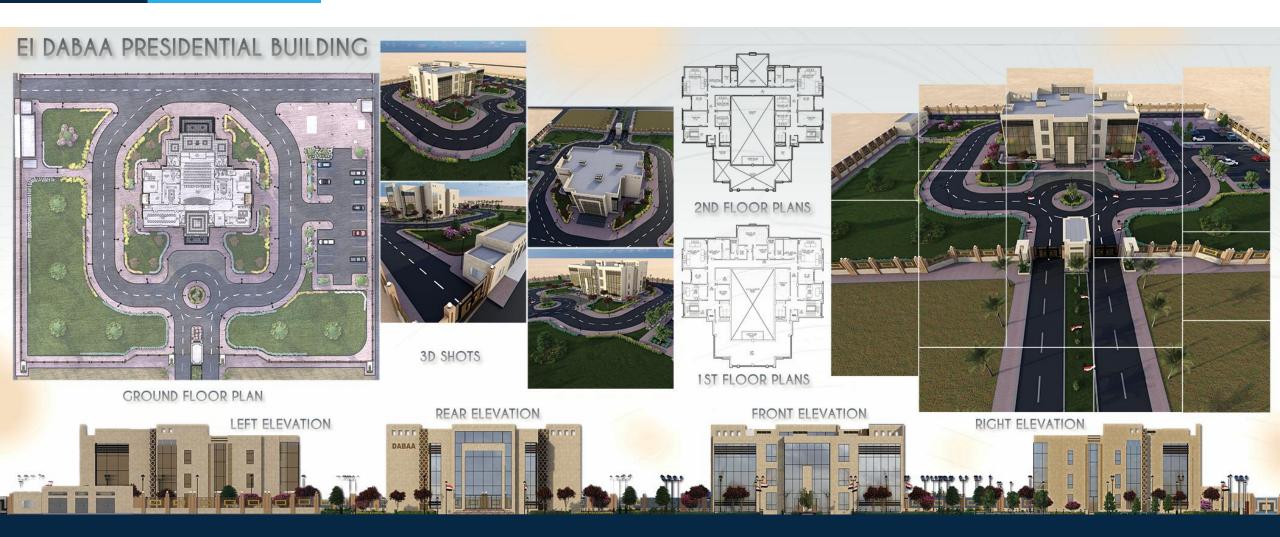

# AL DABAA PRESEDINTIAL BUILDING New Delta

Location: Al Dabaa Corridor , Egypt.

CONTRACTOR

DESIGN CONSULTANT

The project aims to design a presidential building on a 13,000 m<sup>2</sup> area. The building will consist of a main entrance, designed to receive presidential convoys, parking areas, security rooms, and water and sewage tanks. The main building will span over 1,000 m<sup>2</sup> and will include a huge conference hall.