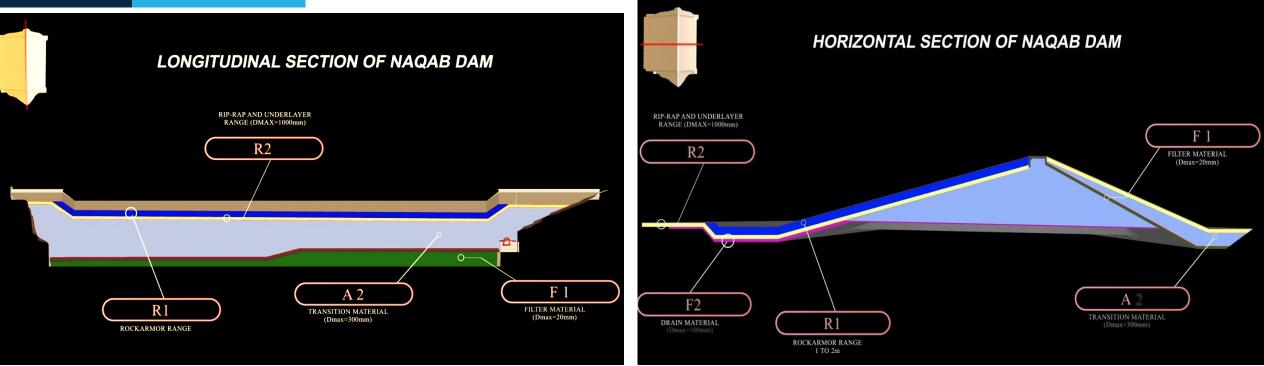

# EL NAQAB DAM

Location: United Arab Emirates

OWNER

We've implemented BIM models for LOD 500 and offer 3D modeling and visualization services to provide a realistic view of your project and ensure accurate representation of all aspects.

>> The Wadi Niqab Dam is part of the project to improve infrastructure and strategic facilities in Ras Al Khaimah. The dam is 22 meters high, 257 meters wide, and can hold about one million cubic meters of water. It is located in the main Negev Valley, 6 kilometers from the confluence of three valleys in the Al-Fahlin area. Specific water channels with lined paths, lakes, and barriers will be extended to absorb and store rainwater. he Dam is scheduled to be completed at the beginning of next September and will absorb 2 million cubic meters of rainwater over an area of 100,000 square meters. The project is implemented by the Public Services Department in Ras Al Khaimah, represented by the Public Works Agency.