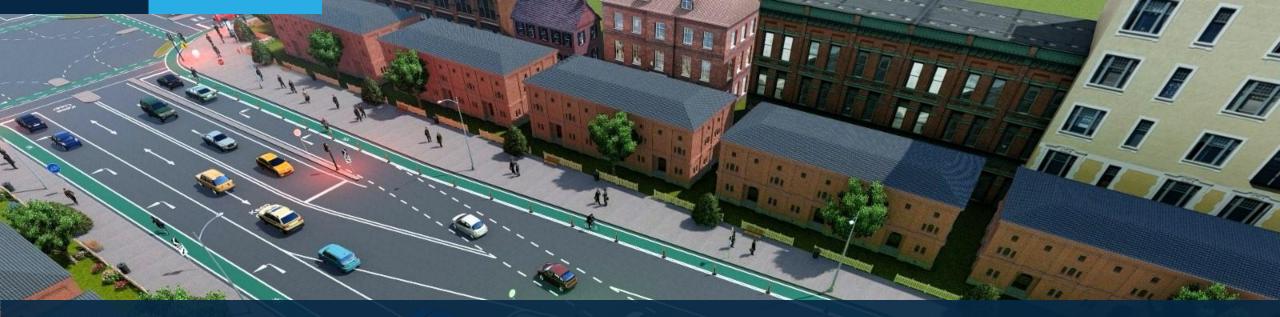

### **STI – INTERSECTION- AT SYDNEY**

Location: Sydney, Australia .

CLIENT

CONSULTANT

- Our proposed traffic intersection is designed to maximize traffic flow and ensure optimal safety, utilizing cutting-edge 3D visualization and advanced traffic analysis with PTV's Vissim.
- >> Our innovative geometric design will revolutionize traffic management and improve driving.

The Synergistic Traffic Intersection (ST-I) revolutionizes traffic flow by allowing simultaneous right turns and reducing pedestrian and cyclist wait times. It supports public transportation improvements and is vital for integrating autonomous vehicles into traffic systems, enhancing safety and efficiency. The ST-I represents the future of traffic management.

- >> Proposed Synergistic traffic intersection.
- >> Geometric design
- >> Traffic analysis by vissim from PTV
- >> 3D visualization