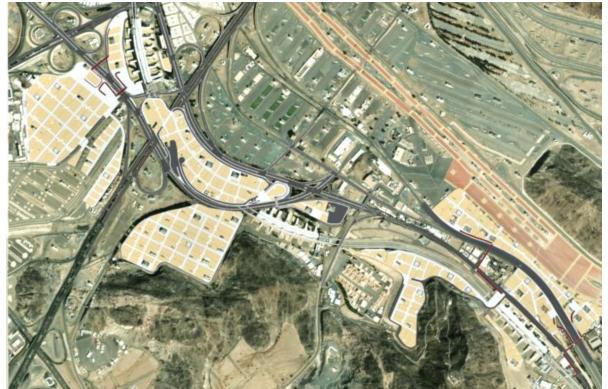

### **BAARLE HIGHWAY RAMP**

Location: BAARLE (GHENT\_ BELGIUM)

OWNER

DESIGN CONSULTANT

- >> Achieve better results with our BIM model LOD 500, Our model comprises signage, marking, elements, bridge culverts, and roads.
- >> 3D visualization
- Don't settle for less, choose our BIM model for efficient and effective project completion.

he Roads and Traffic Agency is collaborating with Ghent to replace the bridges over E40 in Kloosterstraat and Deinsesteenweg. As per N466, the newly constructed Kloosterstraat Bridge will only allow traffic to and from the industrial park, redirecting other traffic via Baarleveldestraat. Unfortunately, this will lead to an increase in the volume of traffic in residential areas such as Moerstraat, Varendries, and Raapstraat. Furthermore, there will be an increase in traffic in Baarleveldestraat and Baarle Center bridge. The primary objective of the replacement is to enhance access to the industrial zone, Leefbaar Drongen, and Leefbaar.