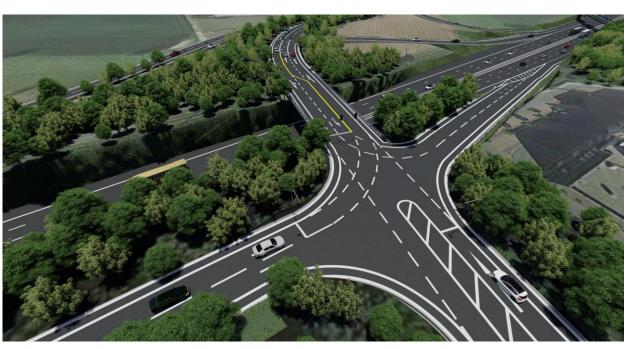

### **BAARLE HIGHWAY RAMP**

Location: BAARLE (GHENT\_ BELGIUM)

OWNER

DESIGN CONSULTANT

- >> Achieve better results with our BIM model LOD 500, Our model comprises signage, marking, elements, bridge culverts, and roads.
- >> 3D visualization
- Don't settle for less, choose our BIM model for efficient and effective project completion.

he Roads and Traffic Agency is collaborating with Ghent to replace the bridges over E40 in Kloosterstraat and Deinsesteenweg. As per N466, the newly constructed Kloosterstraat Bridge will only allow traffic to and from the industrial park, redirecting other traffic via Baarleveldestraat. Unfortunately, this will lead to an increase in the volume of traffic in residential areas such as Moerstraat, Varendries, and Raapstraat. Furthermore, there will be an increase in traffic in Baarleveldestraat and Baarle Center bridge. The primary objective of the replacement is to enhance access to the industrial zone, Leefbaar Drongen, and Leefbaar.