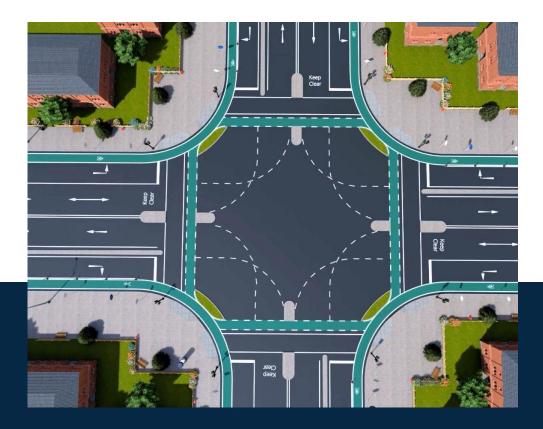

### **STI – INTERSECTION- AT SYDNEY**

Location: Sydney, Australia .

CLIENT

CONSULTANT

- Our proposed traffic intersection is designed to maximize traffic flow and ensure optimal safety, utilizing cutting-edge 3D visualization and advanced traffic analysis with PTV's Vissim.
- >> Our innovative geometric design will revolutionize traffic management and improve driving.

The Synergistic Traffic Intersection (ST-I) revolutionizes traffic flow by allowing simultaneous right turns and reducing pedestrian and cyclist wait times. It supports public transportation improvements and is vital for integrating autonomous vehicles into traffic systems, enhancing safety and efficiency. The ST-I represents the future of traffic management.

- >> Proposed Synergistic traffic intersection.
- >> Geometric design
- >> Traffic analysis by vissim from PTV
- >> 3D visualization