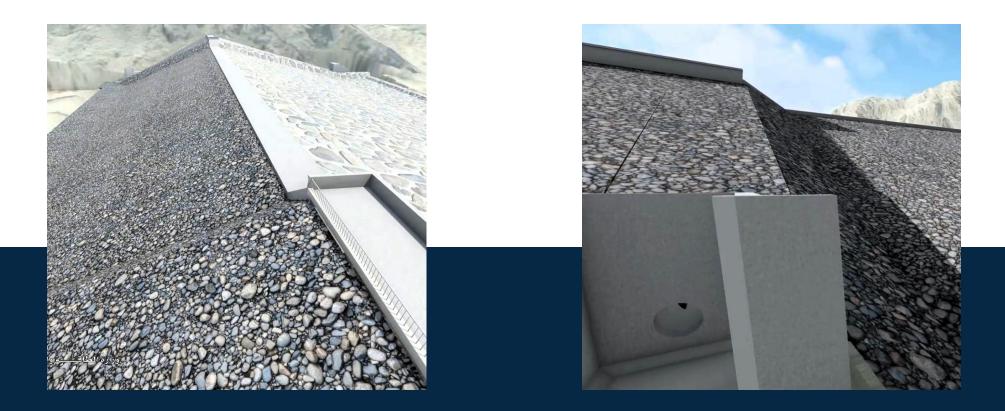

# EL NAQAB DAM

Location: United Arab Emirates

OWNER

We've implemented BIM models for LOD 500 and offer 3D modeling and visualization services to provide a realistic view of your project and ensure accurate representation of all aspects.

>> The Wadi Niqab Dam is part of the project to improve infrastructure and strategic facilities in Ras Al Khaimah. The dam is 22 meters high, 257 meters wide, and can hold about one million cubic meters of water. It is located in the main Negev Valley, 6 kilometers from the confluence of three valleys in the Al-Fahlin area. Specific water channels with lined paths, lakes, and barriers will be extended to absorb and store rainwater. he Dam is scheduled to be completed at the beginning of next September and will absorb 2 million cubic meters of rainwater over an area of 100,000 square meters. The project is implemented by the Public Services Department in Ras Al Khaimah, represented by the Public Works Agency.