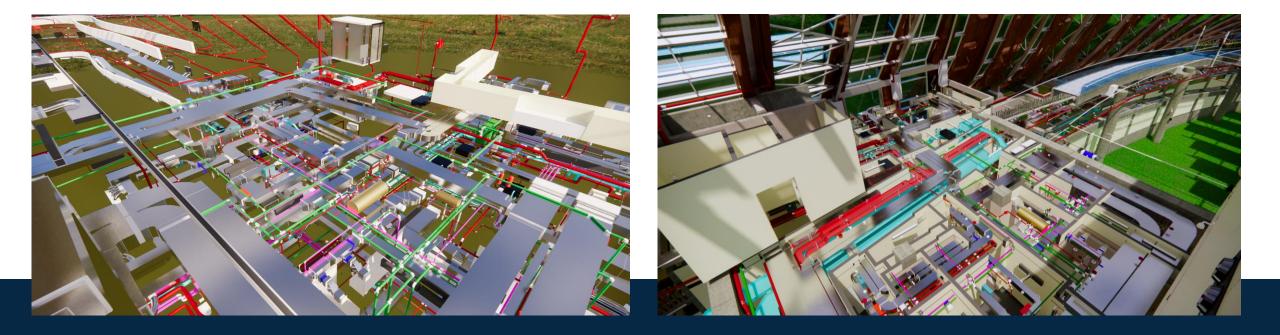

#### **HEALTH PARK CLINICS B01, B02 BIM CONSTRUCTION PACKAGE**

Location: New Giza , Egypt

OWNER

CONSULTANT

**3D & BIM CONSULTANT** 

NEWGIZA presents the latest premier healthcare destination, promising to become the largest private medical facility in Egypt. 120,000 sqm of integrated healthcare facilities including hospitals, labs and world-class clinics. The Healthpark is to be the largest private medical facility in Egypt; with premium hospital services

Health Park Clinics B01 and B02 are located in New Giza, Egypt, on a plot of 24,000 square meters. The clinics consist of 5 floors per building and have a total of 280 clinics.

- > MEP BIM CONSTRUCTION DRAWINGS (LOD 400)
- >> MEP ASBUILT DRAWING (LOD 500)
- Coordination with all disciplines