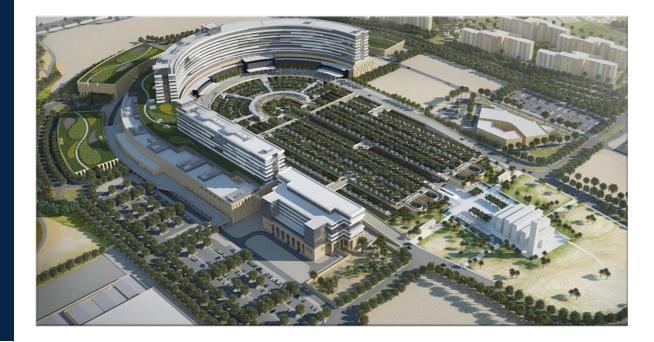

#### **HEALTH PARK CLINICS B01, B02 BIM CONSTRUCTION PACKAGE**

Location: New Giza , Egypt

OWNER

CONSULTANT

**3D & BIM CONSULTANT** 

NEWGIZA presents the latest premier healthcare destination, promising to become the largest private medical facility in Egypt. 120,000 sqm of integrated healthcare facilities including hospitals, labs and world-class clinics. The Healthpark is to be the largest private medical facility in Egypt; with premium hospital services

Health Park Clinics B01 and B02 are located in New Giza, Egypt, on a plot of 24,000 square meters. The clinics consist of 5 floors per building and have a total of 280 clinics.

- > MEP BIM CONSTRUCTION DRAWINGS (LOD 400)
- >> MEP ASBUILT DRAWING (LOD 500)
- Coordination with all disciplines