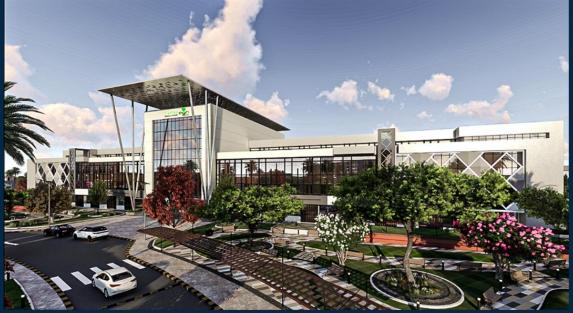

#### **HEALTH PARK CLINICS B01, B02 BIM CONSTRUCTION PACKAGE**

Location: New Giza , Egypt

OWNER

CONSULTANT

**3D & BIM CONSULTANT** 

NEWGIZA presents the latest premier healthcare destination, promising to become the largest private medical facility in Egypt. 120,000 sqm of integrated healthcare facilities including hospitals, labs and world-class clinics. The Healthpark is to be the largest private medical facility in Egypt; with premium hospital services

Health Park Clinics B01 and B02 are located in New Giza, Egypt, on a plot of 24,000 square meters. The clinics consist of 5 floors per building and have a total of 280 clinics.

- > MEP BIM CONSTRUCTION DRAWINGS (LOD 400)
- >> MEP ASBUILT DRAWING (LOD 500)
- Coordination with all disciplines