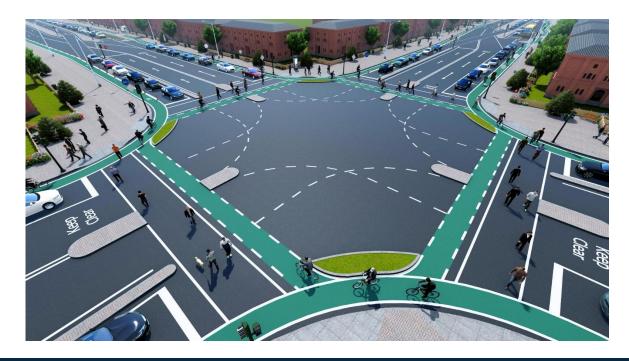

### **STI – INTERSECTION- AT SYDNEY**

Location: Sydney, Australia .

CLIENT

CONSULTANT

- Our proposed traffic intersection is designed to maximize traffic flow and ensure optimal safety, utilizing cutting-edge 3D visualization and advanced traffic analysis with PTV's Vissim.
- >> Our innovative geometric design will revolutionize traffic management and improve driving.

The Synergistic Traffic Intersection (ST-I) revolutionizes traffic flow by allowing simultaneous right turns and reducing pedestrian and cyclist wait times. It supports public transportation improvements and is vital for integrating autonomous vehicles into traffic systems, enhancing safety and efficiency. The ST-I represents the future of traffic management.

- >> Proposed Synergistic traffic intersection.
- >> Geometric design
- >> Traffic analysis by vissim from PTV
- >> 3D visualization