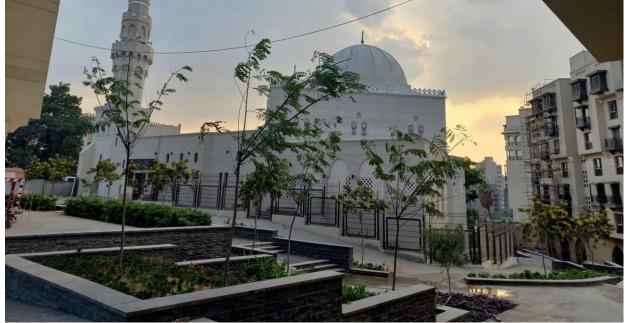

# AL DABAA PRESEDINTIAL BUILDING New Delta

Location: Al Dabaa Corridor , Egypt.

CONTRACTOR

DESIGN CONSULTANT

The project aims to design a presidential building on a 13,000 m<sup>2</sup> area. The building will consist of a main entrance, designed to receive presidential convoys, parking areas, security rooms, and water and sewage tanks. The main building will span over 1,000 m<sup>2</sup> and will include a huge conference hall.