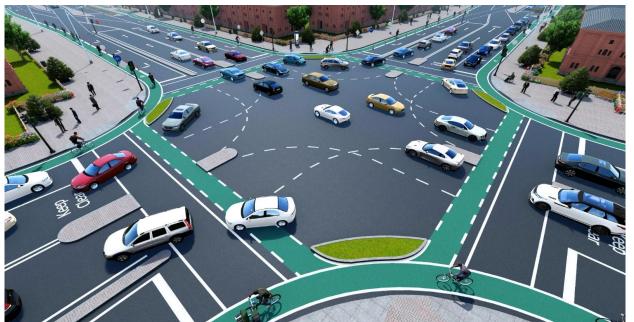

### **STI – INTERSECTION- AT SYDNEY**

Location: Sydney, Australia .

CLIENT

CONSULTANT

- Our proposed traffic intersection is designed to maximize traffic flow and ensure optimal safety, utilizing cutting-edge 3D visualization and advanced traffic analysis with PTV's Vissim.
- >> Our innovative geometric design will revolutionize traffic management and improve driving.

The Synergistic Traffic Intersection (ST-I) revolutionizes traffic flow by allowing simultaneous right turns and reducing pedestrian and cyclist wait times. It supports public transportation improvements and is vital for integrating autonomous vehicles into traffic systems, enhancing safety and efficiency. The ST-I represents the future of traffic management.

- >> Proposed Synergistic traffic intersection.
- >> Geometric design
- >> Traffic analysis by vissim from PTV
- >> 3D visualization