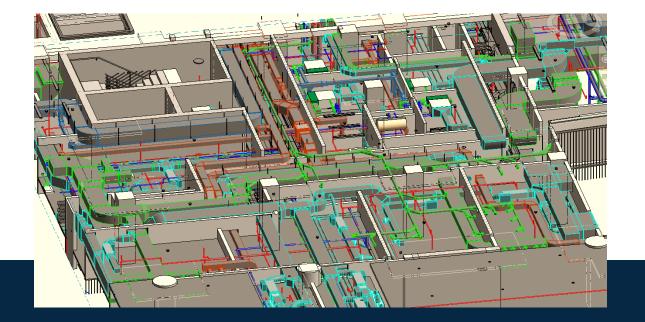

#### **HEALTH PARK CLINICS B01, B02 BIM CONSTRUCTION PACKAGE**

Location: New Giza , Egypt

OWNER

CONSULTANT

**3D & BIM CONSULTANT** 

NEWGIZA presents the latest premier healthcare destination, promising to become the largest private medical facility in Egypt. 120,000 sqm of integrated healthcare facilities including hospitals, labs and world-class clinics. The Healthpark is to be the largest private medical facility in Egypt; with premium hospital services

Health Park Clinics B01 and B02 are located in New Giza, Egypt, on a plot of 24,000 square meters. The clinics consist of 5 floors per building and have a total of 280 clinics.

- > MEP BIM CONSTRUCTION DRAWINGS (LOD 400)
- >> MEP ASBUILT DRAWING (LOD 500)
- Coordination with all disciplines