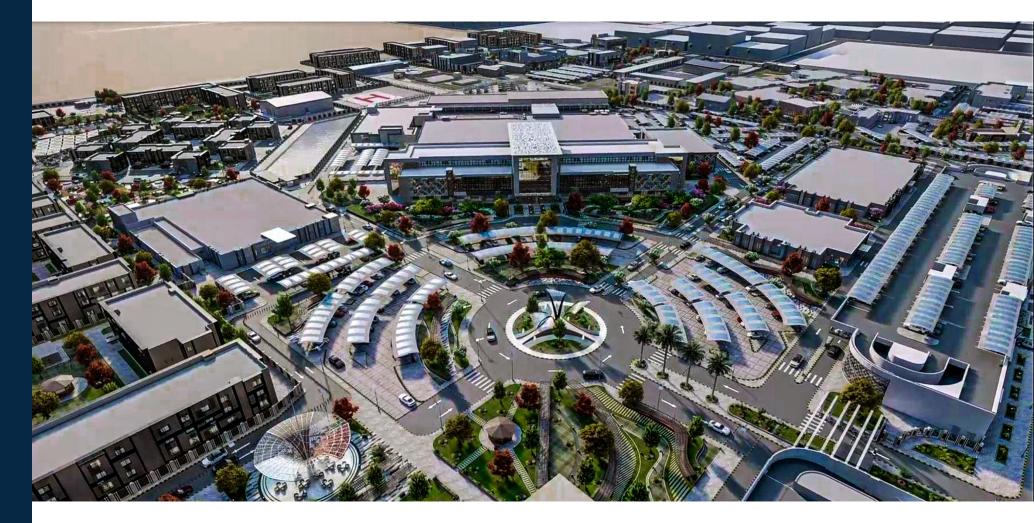

#### **HEALTH PARK CLINICS B01, B02 BIM CONSTRUCTION PACKAGE**

Location: New Giza , Egypt

OWNER

CONSULTANT

**3D & BIM CONSULTANT** 

NEWGIZA presents the latest premier healthcare destination, promising to become the largest private medical facility in Egypt. 120,000 sqm of integrated healthcare facilities including hospitals, labs and world-class clinics. The Healthpark is to be the largest private medical facility in Egypt; with premium hospital services

Health Park Clinics B01 and B02 are located in New Giza, Egypt, on a plot of 24,000 square meters. The clinics consist of 5 floors per building and have a total of 280 clinics.

- > MEP BIM CONSTRUCTION DRAWINGS (LOD 400)
- >> MEP ASBUILT DRAWING (LOD 500)
- Coordination with all disciplines