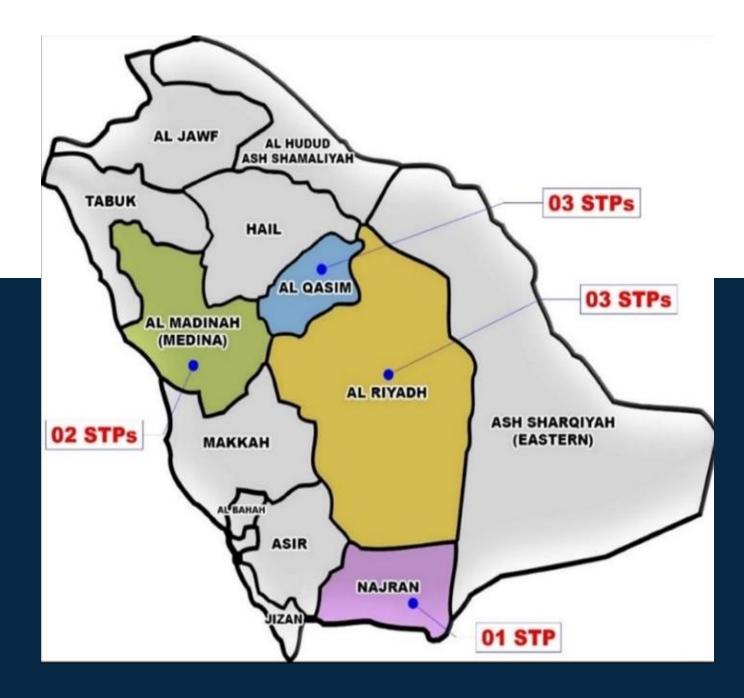

# **Recycled Water System from Sewerage** Water Treatment Plants

Location: Riyadh, Qassim, Madinah and Najran, KSA

Dorsch Gruppe السعودية KSA المؤسسة العامة للرع audi Irrigation Organization

OWNER

المملكة العربية السعودية

CONSULTANT

WATER is an important natural resource and is necessary for the survival of all living things. With development and the increase in industrial population, there has never been more demand on water resources like what we are seeing today around the world. Moreover, climate change effects such as droughts and desertification are a problem that many countries are facing, especially in the Middle East and North Africa. Thus, reusing treated sewage effluent (TSE) will be essential to overcome the water scarcity.

Preliminary Study and detailed design Recycled Water System to benefit from Sewerage Water Treatment Plants of

Riyadh, Qassim, Madinah and Najran

Preparing concept ,detailed and tender design package for the transmission lines and the Wet Utilities network inside the STP for the following Areas of study:

- >> Al KHARJ Station.
- >>> Bukairyah Station.
- >> Al Rasss Station.
- >> Al Mithnib Station

Recycled Water System from Sewerage Water

**Treatment Plants** 