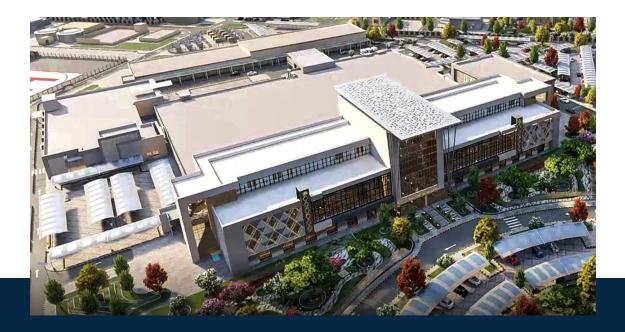

#### **HEALTH PARK CLINICS B01, B02 BIM CONSTRUCTION PACKAGE**

Location: New Giza , Egypt

OWNER

CONSULTANT

**3D & BIM CONSULTANT** 

NEWGIZA presents the latest premier healthcare destination, promising to become the largest private medical facility in Egypt. 120,000 sqm of integrated healthcare facilities including hospitals, labs and world-class clinics. The Healthpark is to be the largest private medical facility in Egypt; with premium hospital services

Health Park Clinics B01 and B02 are located in New Giza, Egypt, on a plot of 24,000 square meters. The clinics consist of 5 floors per building and have a total of 280 clinics.

- > MEP BIM CONSTRUCTION DRAWINGS (LOD 400)
- >> MEP ASBUILT DRAWING (LOD 500)
- Coordination with all disciplines