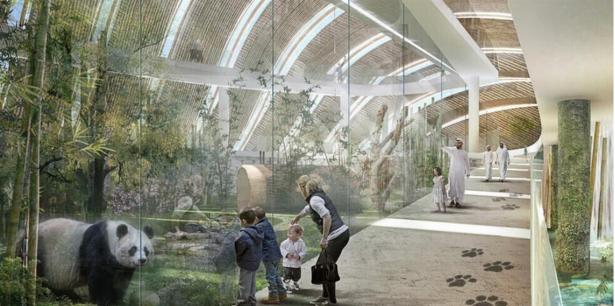

#### PANDA ENCLOSURE AS BUILT BIM MODELLING

Location: AL KHOR , Qatar

Qatar Deserves The Best

OWNER

CONSULTANT

>> The project entails constructing a Panda Enclosure & Touristic Viewing Facility for two adult Giant pandas at Al Khor Zoo Park, Qatar. It aims to balance the needs of the pandas and visitors, creating an appealing international tourism destination inspired by the mountainous panda habitats of central China.

The Panda Enclosure and Touristic Viewing Facility project includes buildings totaling approximately 15944.62 sqm, with a scope of work covering design and build, consultancy services, site set-up, construction, quality assurance, equipment procurement, and operation and maintenance preparation.

Panda Enclosure and viewing facility is located at Al Khor City, Qatar, with a plot of 120,000 m2 adjacent to A l Khor Park.

- Architectural BIM Model LOD 500
- Structural BIM Model LOD 500
- > MEP BIM Model LOD 500
- >> Coordination with all disciplines