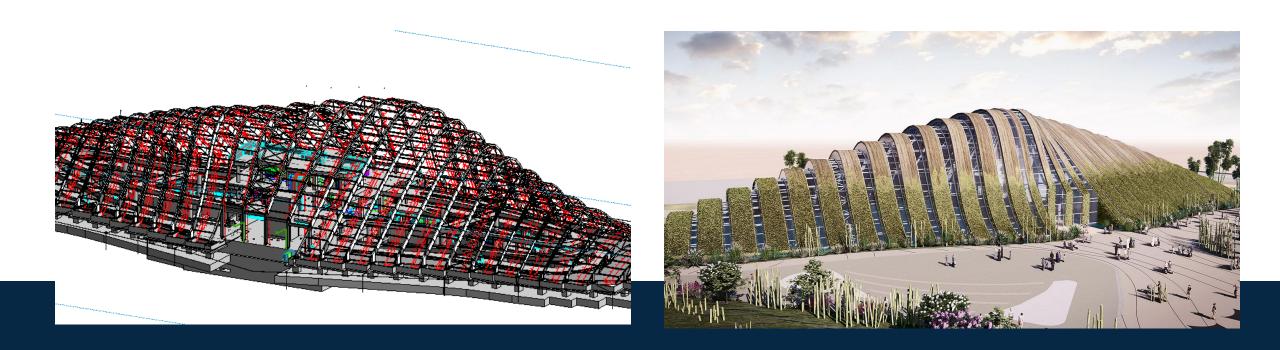

#### **HEALTH PARK CLINICS B01, B02 BIM CONSTRUCTION PACKAGE**

Location: New Giza , Egypt

OWNER

CONSULTANT

**3D & BIM CONSULTANT** 

NEWGIZA presents the latest premier healthcare destination, promising to become the largest private medical facility in Egypt. 120,000 sqm of integrated healthcare facilities including hospitals, labs and world-class clinics. The Healthpark is to be the largest private medical facility in Egypt; with premium hospital services

Health Park Clinics B01 and B02 are located in New Giza, Egypt, on a plot of 24,000 square meters. The clinics consist of 5 floors per building and have a total of 280 clinics.

- > MEP BIM CONSTRUCTION DRAWINGS (LOD 400)
- >> MEP ASBUILT DRAWING (LOD 500)
- Coordination with all disciplines