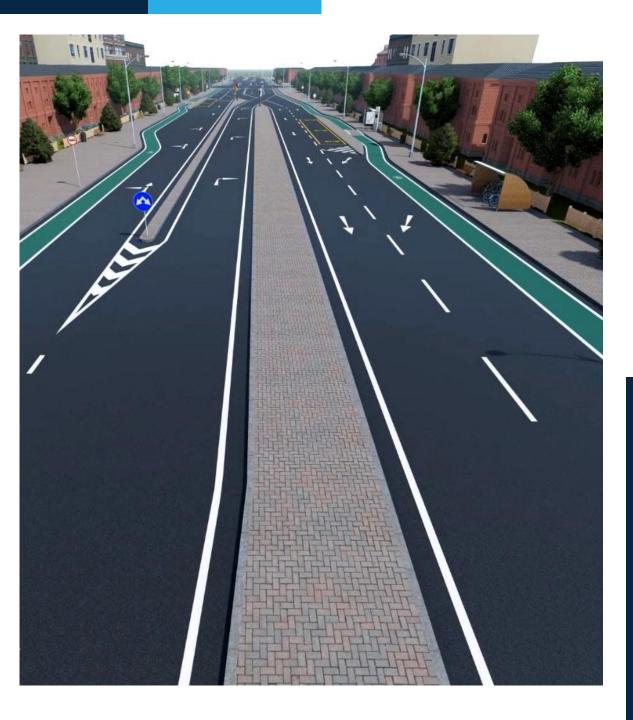

### **STI – INTERSECTION- AT SYDNEY**

Location: Sydney, Australia .

CLIENT

CONSULTANT

- Our proposed traffic intersection is designed to maximize traffic flow and ensure optimal safety, utilizing cutting-edge 3D visualization and advanced traffic analysis with PTV's Vissim.
- >> Our innovative geometric design will revolutionize traffic management and improve driving.

The Synergistic Traffic Intersection (ST-I) revolutionizes traffic flow by allowing simultaneous right turns and reducing pedestrian and cyclist wait times. It supports public transportation improvements and is vital for integrating autonomous vehicles into traffic systems, enhancing safety and efficiency. The ST-I represents the future of traffic management.

- >> Proposed Synergistic traffic intersection.
- >> Geometric design
- >> Traffic analysis by vissim from PTV
- >> 3D visualization