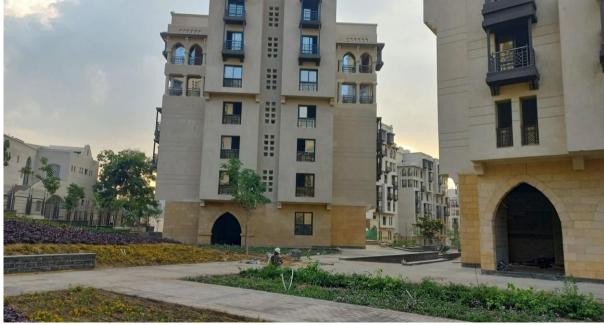

# AL DABAA PRESEDINTIAL BUILDING New Delta

Location: Al Dabaa Corridor , Egypt.

CONTRACTOR

DESIGN CONSULTANT

The project aims to design a presidential building on a 13,000 m<sup>2</sup> area. The building will consist of a main entrance, designed to receive presidential convoys, parking areas, security rooms, and water and sewage tanks. The main building will span over 1,000 m<sup>2</sup> and will include a huge conference hall.