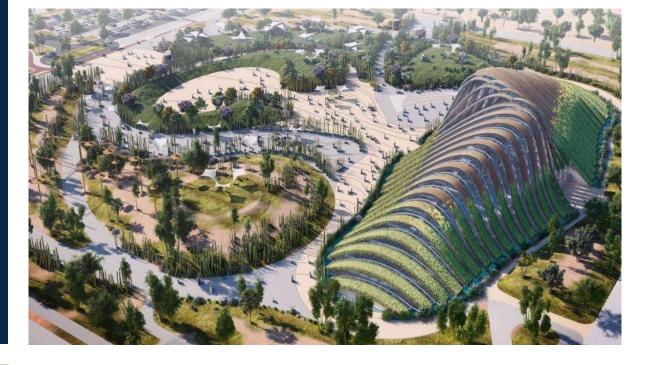

#### PANDA ENCLOSURE AS BUILT BIM MODELLING

Location: AL KHOR , Qatar

Qatar Deserves The Best

OWNER

CONSULTANT

>> The project entails constructing a Panda Enclosure & Touristic Viewing Facility for two adult Giant pandas at Al Khor Zoo Park, Qatar. It aims to balance the needs of the pandas and visitors, creating an appealing international tourism destination inspired by the mountainous panda habitats of central China.

The Panda Enclosure and Touristic Viewing Facility project includes buildings totaling approximately 15944.62 sqm, with a scope of work covering design and build, consultancy services, site set-up, construction, quality assurance, equipment procurement, and operation and maintenance preparation.

Panda Enclosure and viewing facility is located at Al Khor City, Qatar, with a plot of 120,000 m2 adjacent to A l Khor Park.

- Architectural BIM Model LOD 500
- Structural BIM Model LOD 500
- > MEP BIM Model LOD 500
- >> Coordination with all disciplines