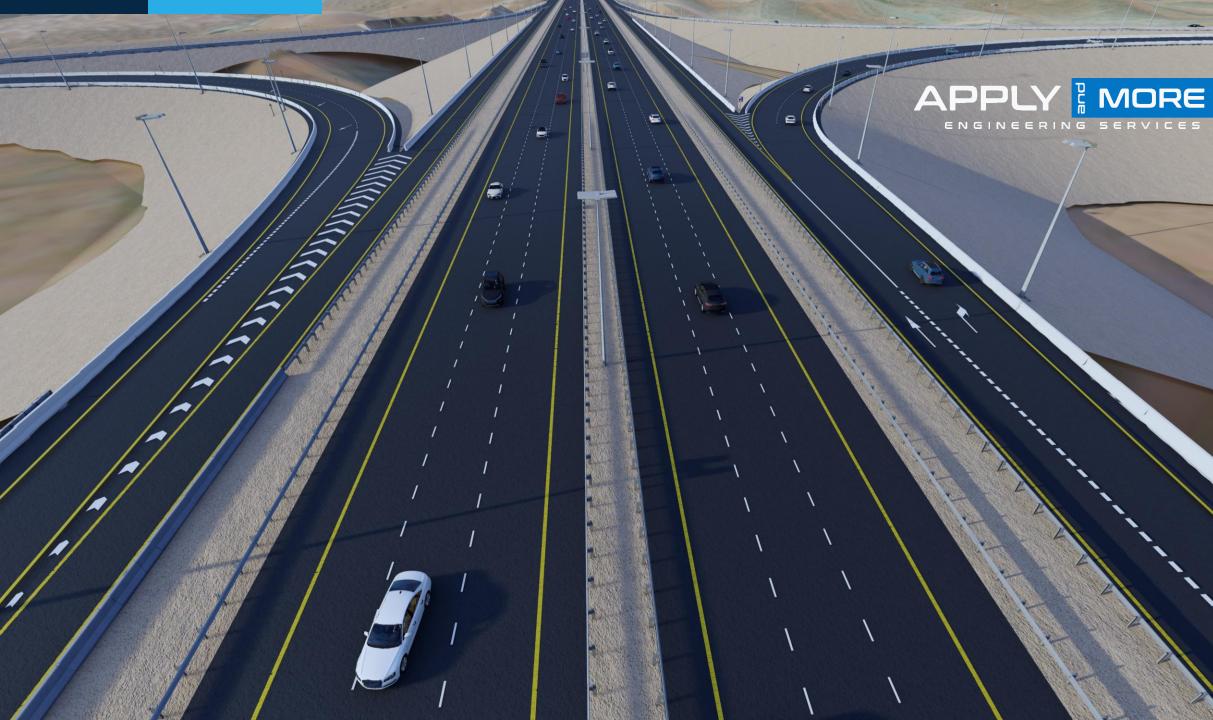

### **BAARLE HIGHWAY RAMP**

Location: BAARLE (GHENT\_ BELGIUM)

OWNER

DESIGN CONSULTANT

- >> Achieve better results with our BIM model LOD 500, Our model comprises signage, marking, elements, bridge culverts, and roads.
- >> 3D visualization
- Don't settle for less, choose our BIM model for efficient and effective project completion.

he Roads and Traffic Agency is collaborating with Ghent to replace the bridges over E40 in Kloosterstraat and Deinsesteenweg. As per N466, the newly constructed Kloosterstraat Bridge will only allow traffic to and from the industrial park, redirecting other traffic via Baarleveldestraat. Unfortunately, this will lead to an increase in the volume of traffic in residential areas such as Moerstraat, Varendries, and Raapstraat. Furthermore, there will be an increase in traffic in Baarleveldestraat and Baarle Center bridge. The primary objective of the replacement is to enhance access to the industrial zone, Leefbaar Drongen, and Leefbaar.