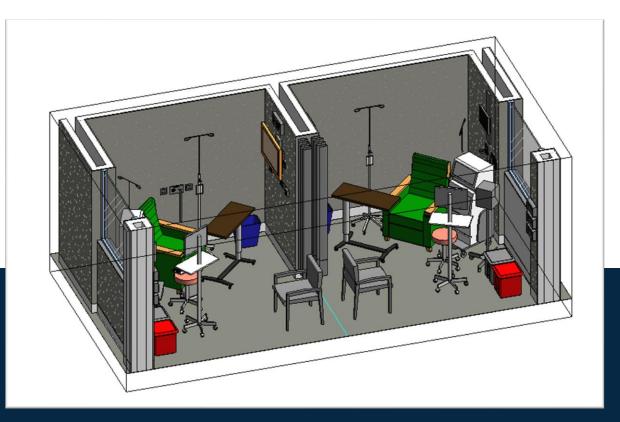

### **Security Forces Medical City Project**

Location: Riyadh, kingdom of Saudi Arabia.

CLIENT

CONSULTANT

- Architectural BIM Model LOD 200
- >> Equipment Coordination as per Medical team order
- >> Medical / MEP Coordination