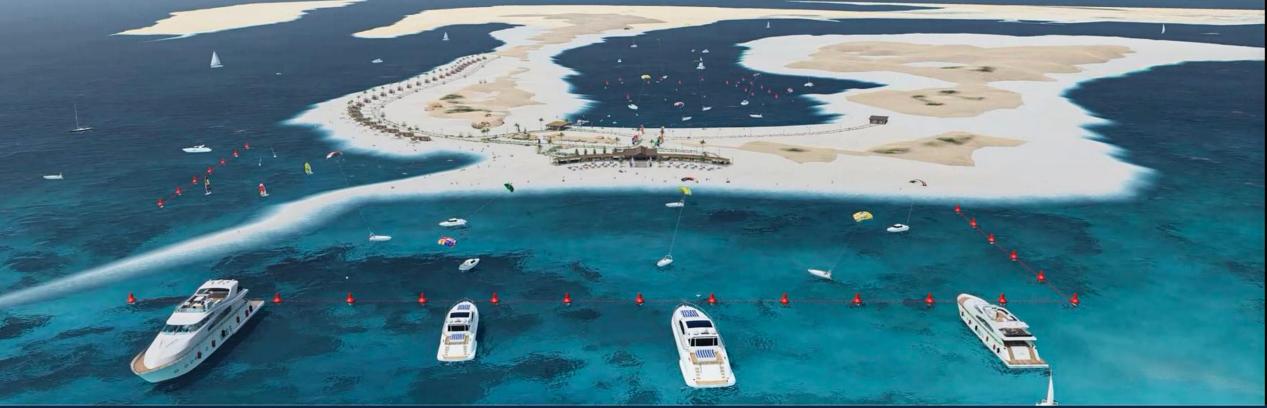

#### TAWILA ISLAND

WATER SPORT RESORT

#### Location: Hurghada , Egypt

Ŵ

#### Scope Of Work:

- Architecture Design
- Visualization

Tawila Island is a waterfront development located at Red Sea Cost of Egypt near Hurghada, with total space 5,000 acres. Located within 40 minutes boat drive from Gouna, it is 22 km away from Gouna and 36.5 km away from Hurghada.