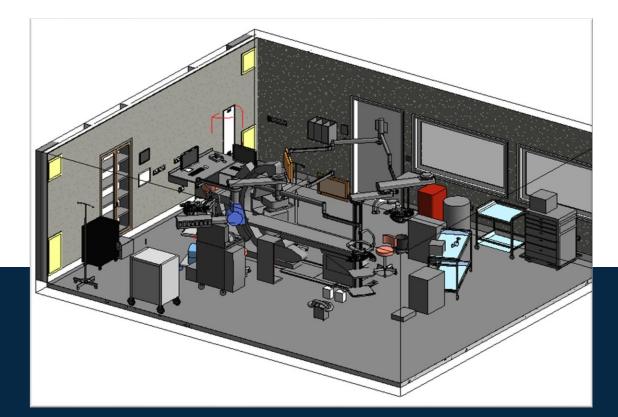

#### **MOON LAND RESORT**

Location: Hurghada, Egypt

MOON LAND RESORT منتجع مون لانـد

#### MOON LAND HOTEL

#### TAWILA ISLAND

WATER SPORT RESORT

#### Location: Hurghada , Egypt

Ŵ

#### Client: Takamol Consult.

#### Scope Of Work:

- Architecture Design
- Visualization

Tawila Island is a waterfront development located at Red Sea Cost of Egypt near Hurghada, with total space 5,000 acres. Located within 40 minutes boat drive from Gouna, it is 22 km away from Gouna and 36.5 km away from Hurghada.