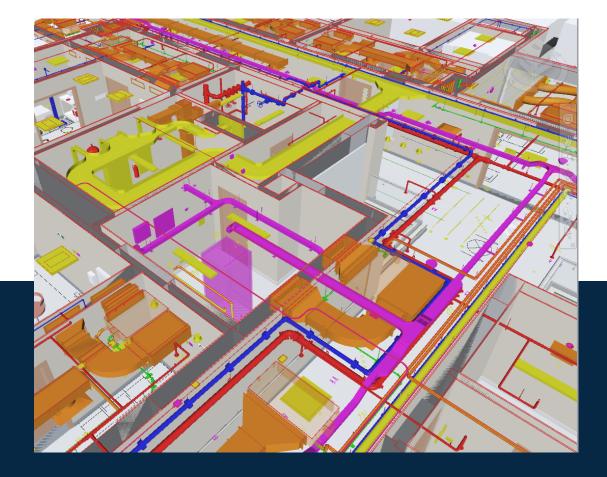

#### **HEALTH PARK CLINICS B01, B02 BIM CONSTRUCTION PACKAGE**

Location: New Giza , Egypt

OWNER

CONSULTANT

**3D & BIM CONSULTANT** 

NEWGIZA presents the latest premier healthcare destination, promising to become the largest private medical facility in Egypt. 120,000 sqm of integrated healthcare facilities including hospitals, labs and world-class clinics. The Healthpark is to be the largest private medical facility in Egypt; with premium hospital services

Health Park Clinics B01 and B02 are located in New Giza, Egypt, on a plot of 24,000 square meters. The clinics consist of 5 floors per building and have a total of 280 clinics.

- > MEP BIM CONSTRUCTION DRAWINGS (LOD 400)
- >> MEP ASBUILT DRAWING (LOD 500)
- Coordination with all disciplines