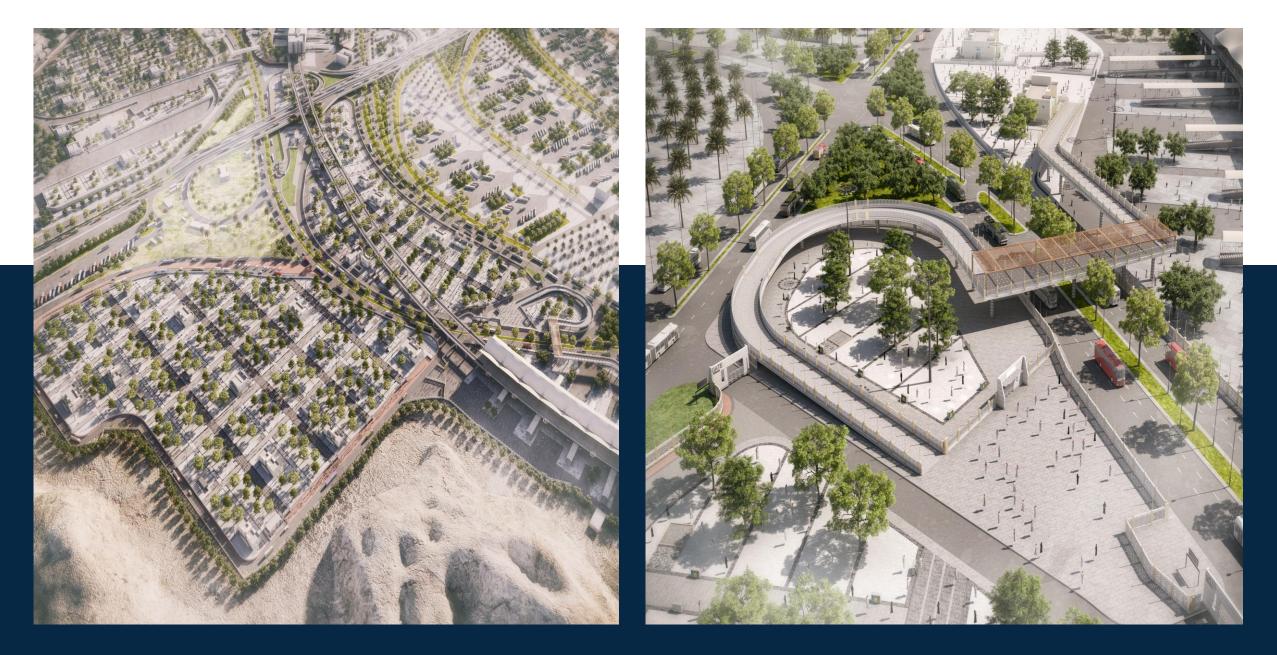

# **DEVELOPMENT OF MAJRA AL-AYOUN AREA**

Location: Cairo, Egypt

Ŵ

#### CONTRACTOR CONSULTANT

Majra Al Oyoun The Project is located on an area of 95 acres and consists of two projects: a project for residential buildings with 79 buildings, and the other is an entertainment mall, in addition to the construction of a fence at Marja Al Oyun. DEVELOPMENT OF MAJRA AL-AYOUN AREA

- > Roads Design
- >> Landscape Designs
- General site coordination
- Site Technical Office

Road design and drafting work and shop drawings involve creating detailed plans for site adjustment, grading, and traffic signs. It also includes coordination of general site and landscaping elements. These ensure safe and efficient construction while complying with regulations.