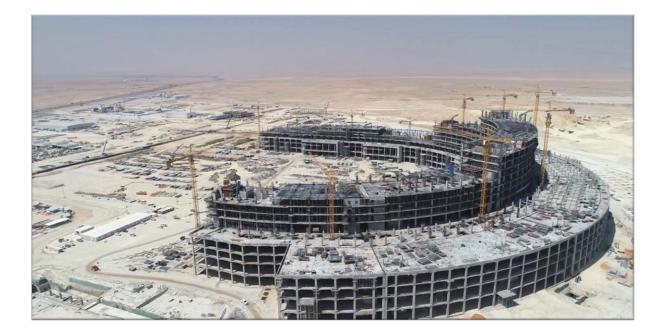

#### **HEALTH PARK CLINICS B01, B02 BIM CONSTRUCTION PACKAGE**

Location: New Giza , Egypt

OWNER

CONSULTANT

**3D & BIM CONSULTANT** 

NEWGIZA presents the latest premier healthcare destination, promising to become the largest private medical facility in Egypt. 120,000 sqm of integrated healthcare facilities including hospitals, labs and world-class clinics. The Healthpark is to be the largest private medical facility in Egypt; with premium hospital services

Health Park Clinics B01 and B02 are located in New Giza, Egypt, on a plot of 24,000 square meters. The clinics consist of 5 floors per building and have a total of 280 clinics.

- > MEP BIM CONSTRUCTION DRAWINGS (LOD 400)
- >> MEP ASBUILT DRAWING (LOD 500)
- Coordination with all disciplines