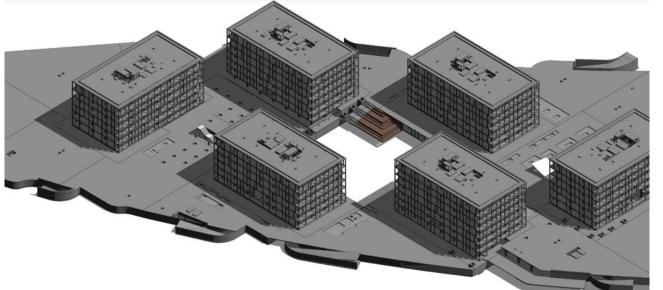

#### CONTRACTOR CONSULTANT

Majra Al Oyoun The Project is located on an area of 95 acres and consists of two projects: a project for residential buildings with 79 buildings, and the other is an entertainment mall, in addition to the construction of a fence at Marja Al Oyun. DEVELOPMENT OF MAJRA AL-AYOUN AREA

- > Roads Design
- >> Landscape Designs
- General site coordination
- Site Technical Office

Road design and drafting work and shop drawings involve creating detailed plans for site adjustment, grading, and traffic signs. It also includes coordination of general site and landscaping elements. These ensure safe and efficient construction while complying with regulations.