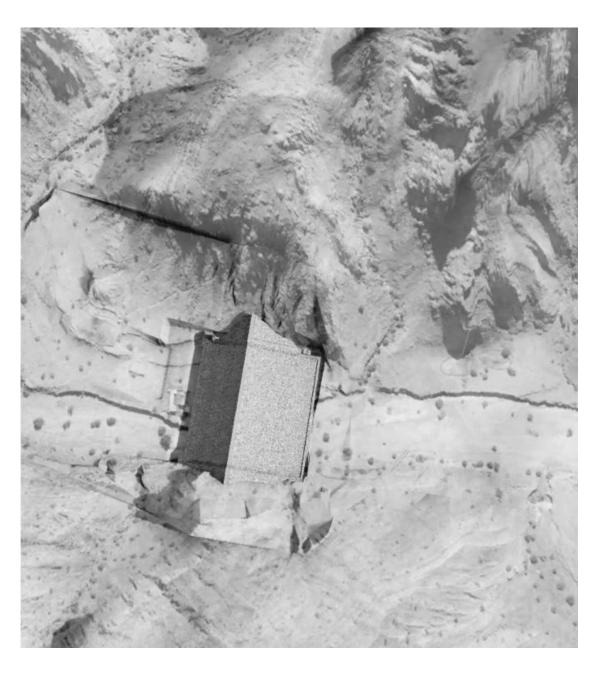

# EL NAQAB DAM

Location: United Arab Emirates

OWNER

We've implemented BIM models for LOD 500 and offer 3D modeling and visualization services to provide a realistic view of your project and ensure accurate representation of all aspects.

>> The Wadi Niqab Dam is part of the project to improve infrastructure and strategic facilities in Ras Al Khaimah. The dam is 22 meters high, 257 meters wide, and can hold about one million cubic meters of water. It is located in the main Negev Valley, 6 kilometers from the confluence of three valleys in the Al-Fahlin area. Specific water channels with lined paths, lakes, and barriers will be extended to absorb and store rainwater. he Dam is scheduled to be completed at the beginning of next September and will absorb 2 million cubic meters of rainwater over an area of 100,000 square meters. The project is implemented by the Public Services Department in Ras Al Khaimah, represented by the Public Works Agency.