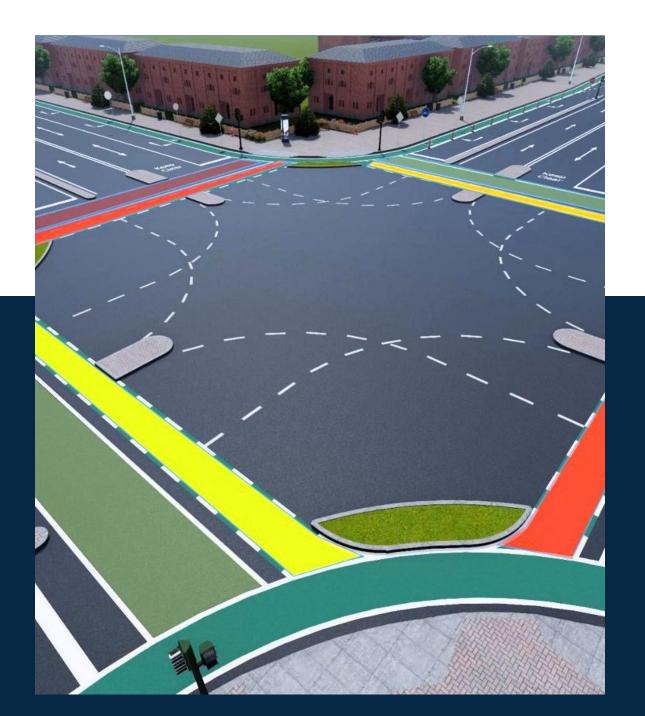

### **STI – INTERSECTION- AT SYDNEY**

Location: Sydney, Australia .

CLIENT

CONSULTANT

- Our proposed traffic intersection is designed to maximize traffic flow and ensure optimal safety, utilizing cutting-edge 3D visualization and advanced traffic analysis with PTV's Vissim.
- >> Our innovative geometric design will revolutionize traffic management and improve driving.

The Synergistic Traffic Intersection (ST-I) revolutionizes traffic flow by allowing simultaneous right turns and reducing pedestrian and cyclist wait times. It supports public transportation improvements and is vital for integrating autonomous vehicles into traffic systems, enhancing safety and efficiency. The ST-I represents the future of traffic management.

- >> Proposed Synergistic traffic intersection.
- >> Geometric design
- >> Traffic analysis by vissim from PTV
- >> 3D visualization