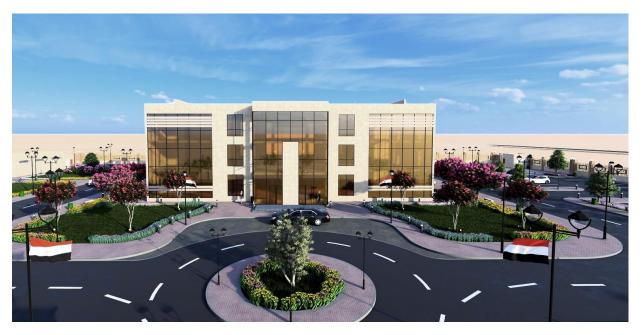

# AL DABAA PRESEDINTIAL BUILDING New Delta

Location: Al Dabaa Corridor , Egypt.

CONTRACTOR

DESIGN CONSULTANT

The project aims to design a presidential building on a 13,000 m<sup>2</sup> area. The building will consist of a main entrance, designed to receive presidential convoys, parking areas, security rooms, and water and sewage tanks. The main building will span over 1,000 m<sup>2</sup> and will include a huge conference hall.