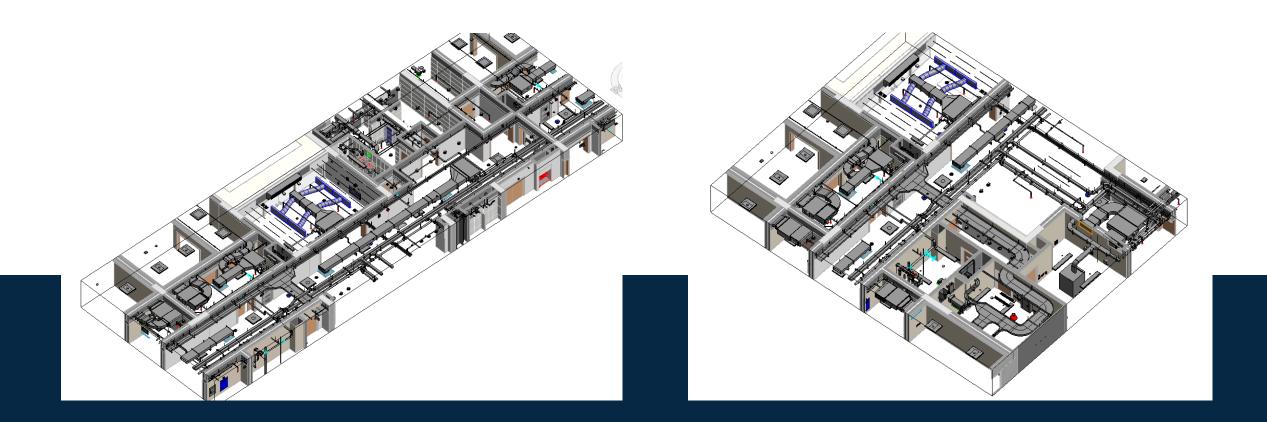

#### **HEALTH PARK CLINICS B01, B02 BIM CONSTRUCTION PACKAGE**

Location: New Giza , Egypt

OWNER

CONSULTANT

**3D & BIM CONSULTANT** 

NEWGIZA presents the latest premier healthcare destination, promising to become the largest private medical facility in Egypt. 120,000 sqm of integrated healthcare facilities including hospitals, labs and world-class clinics. The Healthpark is to be the largest private medical facility in Egypt; with premium hospital services

Health Park Clinics B01 and B02 are located in New Giza, Egypt, on a plot of 24,000 square meters. The clinics consist of 5 floors per building and have a total of 280 clinics.

- > MEP BIM CONSTRUCTION DRAWINGS (LOD 400)
- >> MEP ASBUILT DRAWING (LOD 500)
- Coordination with all disciplines