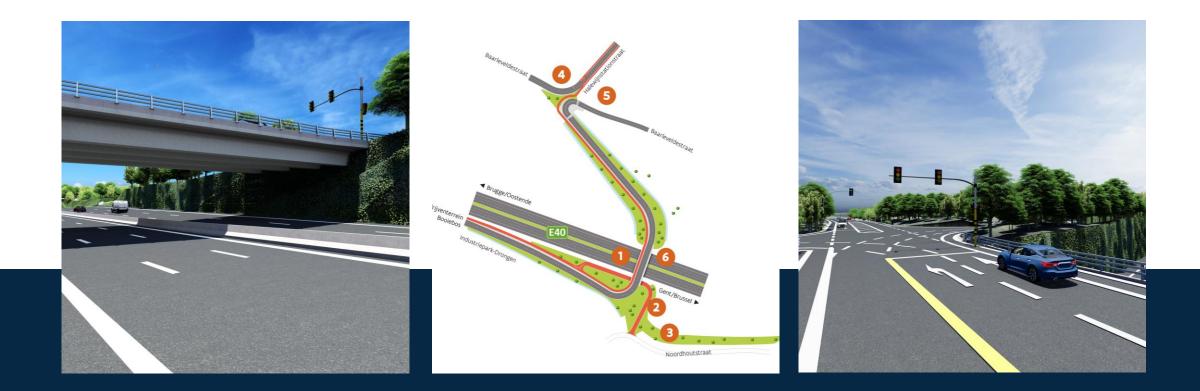

### **BAARLE HIGHWAY RAMP**

Location: BAARLE (GHENT\_ BELGIUM)

OWNER

DESIGN CONSULTANT

- >> Achieve better results with our BIM model LOD 500, Our model comprises signage, marking, elements, bridge culverts, and roads.
- >> 3D visualization
- Don't settle for less, choose our BIM model for efficient and effective project completion.

he Roads and Traffic Agency is collaborating with Ghent to replace the bridges over E40 in Kloosterstraat and Deinsesteenweg. As per N466, the newly constructed Kloosterstraat Bridge will only allow traffic to and from the industrial park, redirecting other traffic via Baarleveldestraat. Unfortunately, this will lead to an increase in the volume of traffic in residential areas such as Moerstraat, Varendries, and Raapstraat. Furthermore, there will be an increase in traffic in Baarleveldestraat and Baarle Center bridge. The primary objective of the replacement is to enhance access to the industrial zone, Leefbaar Drongen, and Leefbaar.