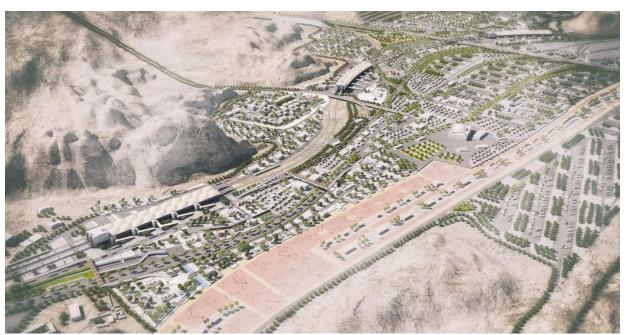

#### Muzdalifah Lots at Train Stations 1, 2, 3 - KIDANA BIM Management

Location: Holy sites train stations in Muzdalifah 1, 2, 3 , Kingdom of Saudi Arabia

BIM CONSULTANT Design CONSULTANT

Owner

- >> Detailed Design LOD 300
- >> BIM management
- BIM Cordination

- Achieve better results with our BIM model LOD 300, Our model comprises signage, marking, elements, bridge culverts, and roads.
- 3D visualization
- >> Don't settle for less, choose our BIM model for efficient and effective project completion.