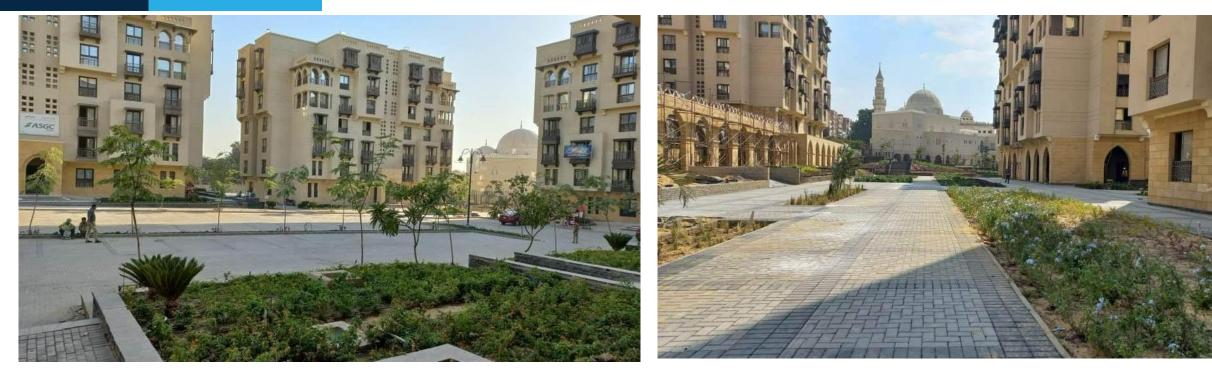

# AL DABAA PRESEDINTIAL BUILDING New Delta

Location: Al Dabaa Corridor , Egypt.

CONTRACTOR

DESIGN CONSULTANT

The project aims to design a presidential building on a 13,000 m<sup>2</sup> area. The building will consist of a main entrance, designed to receive presidential convoys, parking areas, security rooms, and water and sewage tanks. The main building will span over 1,000 m<sup>2</sup> and will include a huge conference hall.