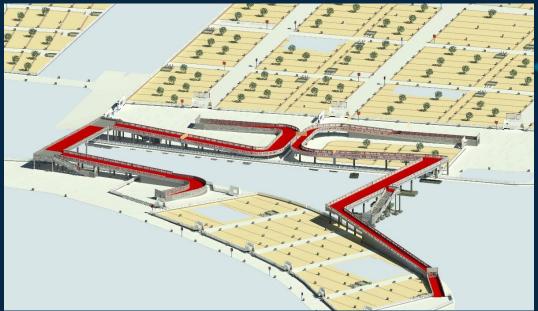

#### Muzdalifah Lots at Train Stations 1, 2, 3 - KIDANA BIM Management

Location: Holy sites train stations in Muzdalifah 1, 2, 3 , Kingdom of Saudi Arabia

BIM CONSULTANT Design CONSULTANT

Owner

- >> Detailed Design LOD 300
- >> BIM management
- BIM Cordination

- Achieve better results with our BIM model LOD 300, Our model comprises signage, marking, elements, bridge culverts, and roads.
- 3D visualization
- >> Don't settle for less, choose our BIM model for efficient and effective project completion.