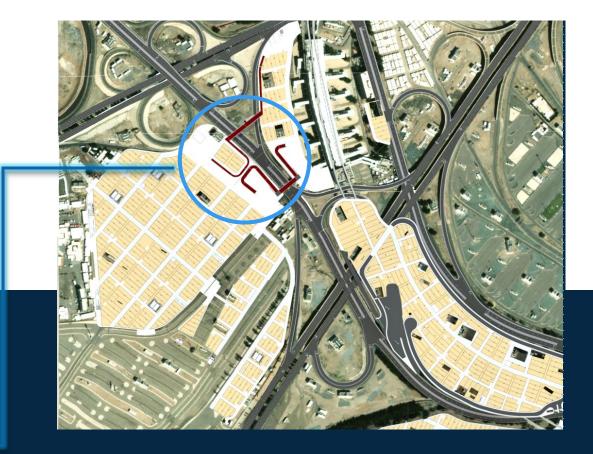

#### Muzdalifah Lots at Train Stations 1, 2, 3 - KIDANA BIM Management

Location: Holy sites train stations in Muzdalifah 1, 2, 3 , Kingdom of Saudi Arabia

BIM CONSULTANT Design CONSULTANT

Owner

- >> Detailed Design LOD 300
- >> BIM management
- BIM Cordination

- Achieve better results with our BIM model LOD 300, Our model comprises signage, marking, elements, bridge culverts, and roads.
- 3D visualization
- >> Don't settle for less, choose our BIM model for efficient and effective project completion.