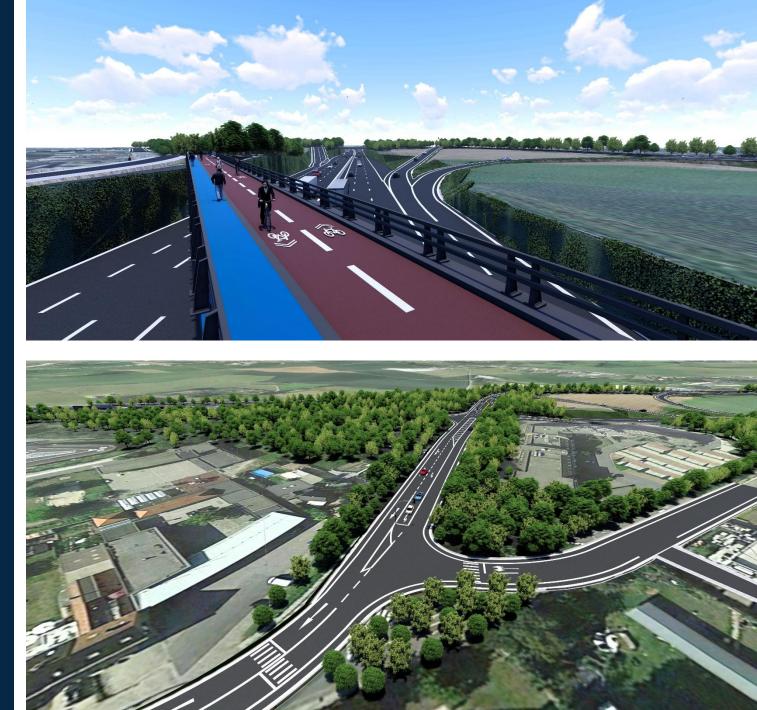

### **BAARLE HIGHWAY RAMP**

Location: BAARLE (GHENT\_ BELGIUM)

OWNER

DESIGN CONSULTANT

- >> Achieve better results with our BIM model LOD 500, Our model comprises signage, marking, elements, bridge culverts, and roads.
- >> 3D visualization
- Don't settle for less, choose our BIM model for efficient and effective project completion.

he Roads and Traffic Agency is collaborating with Ghent to replace the bridges over E40 in Kloosterstraat and Deinsesteenweg. As per N466, the newly constructed Kloosterstraat Bridge will only allow traffic to and from the industrial park, redirecting other traffic via Baarleveldestraat. Unfortunately, this will lead to an increase in the volume of traffic in residential areas such as Moerstraat, Varendries, and Raapstraat. Furthermore, there will be an increase in traffic in Baarleveldestraat and Baarle Center bridge. The primary objective of the replacement is to enhance access to the industrial zone, Leefbaar Drongen, and Leefbaar.