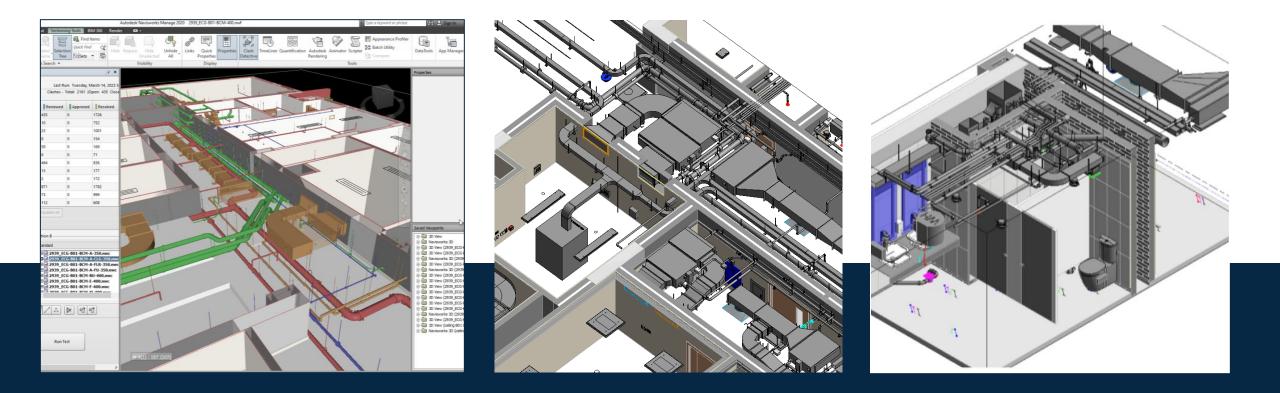

#### **HEALTH PARK CLINICS B01, B02 BIM CONSTRUCTION PACKAGE**

Location: New Giza , Egypt

OWNER

CONSULTANT

**3D & BIM CONSULTANT** 

NEWGIZA presents the latest premier healthcare destination, promising to become the largest private medical facility in Egypt. 120,000 sqm of integrated healthcare facilities including hospitals, labs and world-class clinics. The Healthpark is to be the largest private medical facility in Egypt; with premium hospital services

Health Park Clinics B01 and B02 are located in New Giza, Egypt, on a plot of 24,000 square meters. The clinics consist of 5 floors per building and have a total of 280 clinics.

- > MEP BIM CONSTRUCTION DRAWINGS (LOD 400)
- >> MEP ASBUILT DRAWING (LOD 500)
- Coordination with all disciplines