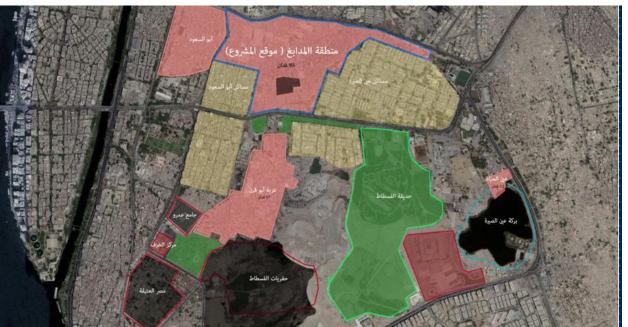

# **DEVELOPMENT OF MAJRA AL-AYOUN AREA**

Location: Cairo, Egypt

Ŵ

#### CONTRACTOR CONSULTANT

Majra Al Oyoun The Project is located on an area of 95 acres and consists of two projects: a project for residential buildings with 79 buildings, and the other is an entertainment mall, in addition to the construction of a fence at Marja Al Oyun. DEVELOPMENT OF MAJRA AL-AYOUN AREA

- > Roads Design
- >> Landscape Designs
- General site coordination
- Site Technical Office

Road design and drafting work and shop drawings involve creating detailed plans for site adjustment, grading, and traffic signs. It also includes coordination of general site and landscaping elements. These ensure safe and efficient construction while complying with regulations.