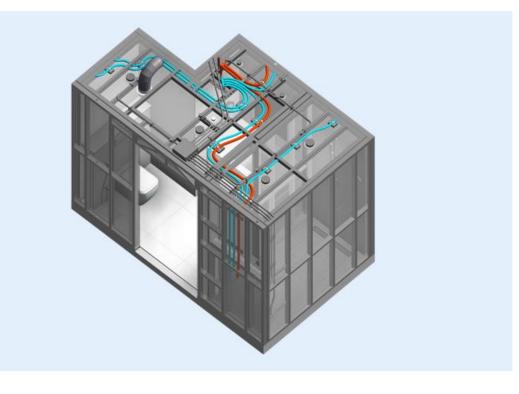

## BATHROOM PODS-THE COASTAL VILLAGE

Location: Amaala, kingdom of saudi arabia.

SEENIN

CLIENT

**BIM CONSULTANT** 

**Pod's 3D BIM Technology** delivers custom-made Pods that click into place. Modular bathroom Pod is a tech-advanced building solution that helps improve and shorten the traditional construction process and has its unique set of benefits. Some of them are stringent quality control, considerably shorter snag lists, as well as reduction of construction waste.

- Architecture BIM model Lod 500
- Structure BIM model Lod 500
- >> Coordination between disciplines
- Shop Drawings
- >> Production Drawings